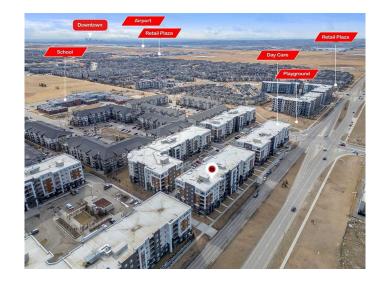

#### \$359,900

2 Bedroom, 2.00 Bathroom, 911 sqft Residential on 0.00 Acres

Skyview Ranch, Calgary, Alberta

Welcome to this exceptional condo in the highly desirable community of Skyview Ranch, renowned for its picturesque parks, playgrounds, schools, and newly built elementary and middle schools – an ideal place to call home.

This unit includes one titled, underground, heated parking stall, with additional visitor parking available. The secure building features key fob access and a buzzer system for guest entry, offering enhanced security and peace of mind. In addition to your own parking, enjoy access to fantastic building amenities, including a fully equipped gym and on-site daycare. The location offers unbeatable convenience, with shopping, schools, parks, and playgrounds just minutes away, as well as easy access to major roadways like Stoney Trail and Deerfoot Trail. With a future LRT station nearby, this home is the perfect blend of comfort, convenience, and modern living.