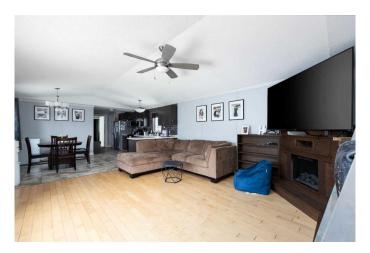

# \$239,000

3 Bedroom, 2.00 Bathroom, 1,211 sqft Residential on 0.10 Acres

Prairie Creek, Fort McMurray, Alberta

Looking for a Quiet Location? Park and a playground across the st? Close to green space and trails? Minutes from the Hwy? This Prairie Creek home may be the one your have been looking for. Welcome to 104 Belgian Green! 3 bedrooms, primary with large ensuite and walk in closet, a second full bathroom. Open concept main living area with plenty of large windows and light. Ceramic time in the kitchen / dining. newer fridge and dishwasher Fresh paint, Back splash, Hwt sub flooring in bathrooms- this home is in a great neighborhood, Call today.

## Interior

Interior Features Storage, Vinyl Windows, Walk-In Closet(s)

Appliances Dishwasher, Refrigerator, Stove(s), Washer/Dryer

Heating Forced Air, Natural Gas

Cooling None
Fireplace Yes
# of Fireplaces 1