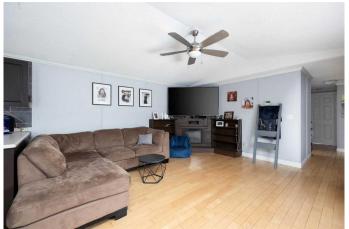

# \$239,000

3 Bedroom, 2.00 Bathroom, 1,211 sqft Residential on 0.10 Acres

Prairie Creek, Fort McMurray, Alberta

Looking for a Quiet Location? Park and a playground across the st? Close to green space and trails? Minutes from the Hwy? This Prairie Creek home may be the one your have been looking for. Welcome to 104 Belgian Green! 3 bedrooms, primary with large ensuite and walk in closet, a second full bathroom. Open concept main living area with plenty of large windows and light. Ceramic time in the kitchen / dining. newer fridge and dishwasher Fresh paint, Back splash, Hwt sub flooring in bathrooms- this home is in a great neighborhood, Call today.

## Interior

Interior Features Storage, Vinyl Windows, Walk-In Closet(s)

Appliances Dishwasher, Refrigerator, Stove(s), Washer/Dryer

Heating Forced Air, Natural Gas

Cooling None
Fireplace Yes
# of Fireplaces 1