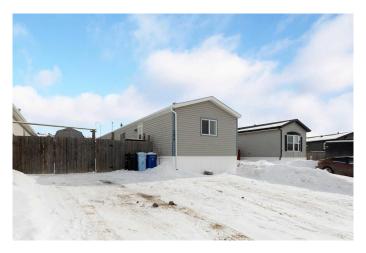

# \$239,000 - 104 Belgian Green Drive, Fort McMurray

MLS® #A2203935

# \$239,000

3 Bedroom, 2.00 Bathroom, 1,211 sqft Residential on 0.10 Acres

Prairie Creek, Fort McMurray, Alberta

Looking for a Quiet Location? Park and a playground across the st? Close to green space and trails? Minutes from the Hwy? This Prairie Creek home may be the one your have been looking for. Welcome to 104 Belgian Green! 3 bedrooms, primary with large ensuite and walk in closet, a second full bathroom. Open concept main living area with plenty of large windows and light. Ceramic time in the kitchen / dining. newer fridge and dishwasher Fresh paint, Back splash, Hwt sub flooring in bathrooms- this home is in a great neighborhood, Call today.

# **Community Information**

Address 104 Belgian Green Drive

Subdivision Prairie Creek
City Fort McMurray
County Wood Buffalo

Province Alberta
Postal Code T9H5M7

## **Exterior**

Exterior Features Private Yard
Lot Description Landscaped

Roof Asphalt Shingle

Construction Mixed, Manufactured Floor Joist, Metal Frame

Foundation Piling(s)