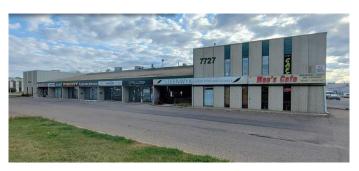

# \$10 - 7, 7727 50 Avenue, Red Deer

MLS® #A2203900

### \$10

0 Bedroom, 0.00 Bathroom, Commercial on 1.41 Acres

Northlands Industrial Park, Red Deer, Alberta

Excellent location with terrific exposure and visibility to heavily travelled Gaetz/50 Avenue. Multi-tenant building suitable for product distribution, contractor sales, contractors, etc. Large rear warehouse &/or shop space with easy access from the paved rear lot with some parking available (width of the bay rented). Retail or product display area in front of the unit. Lots of front customer parking with easy access from 78th Street and Gaetz/50 Avenue. This unit is ready to be developed for your needs with the ability to add mezzanine in the rear area. Landlord assistance with development to be determined based on covenant and term of lease. The front of the building will be upgraded in 2025 including a high visibility sign band. Refer to documents for rendering. Base Rent is \$10.00 per square foot per year with escalations assuming 5 year lease. NNN Costs are approximately \$6.00 per sq. ft. for 2025. Property taxes are included in Triple Net Costs.