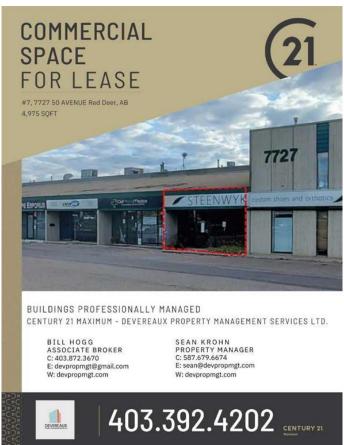

# \$10 - 7, 7727 50 Avenue, Red Deer

MLS® #A2203900

### \$10

0 Bedroom, 0.00 Bathroom, Commercial on 1.41 Acres

Northlands Industrial Park, Red Deer, Alberta

Excellent location with terrific exposure and visibility to heavily travelled Gaetz/50 Avenue. Multi-tenant building suitable for product distribution, contractor sales, contractors, etc. Large rear warehouse &/or shop space with easy access from the paved rear lot with some parking available (width of the bay rented). Retail or product display area in front of the unit. Lots of front customer parking with easy access from 78th Street and Gaetz/50 Avenue. This unit is ready to be developed for your needs with the ability to add mezzanine in the rear area. Landlord assistance with development to be determined based on covenant and term of lease. The front of the building will be upgraded in 2025 including a high visibility sign band. Refer to documents for rendering. Base Rent is \$10.00 per square foot per year with escalations assuming 5 year lease. NNN Costs are approximately \$6.00 per sq. ft. for 2025. Property taxes are included in Triple Net Costs.

## **Community Information**

Address 7, 7727 50 Avenue

Subdivision Northlands Industrial Park

City Red Deer County Red Deer

Province Alberta

Postal Code T4P 1M7