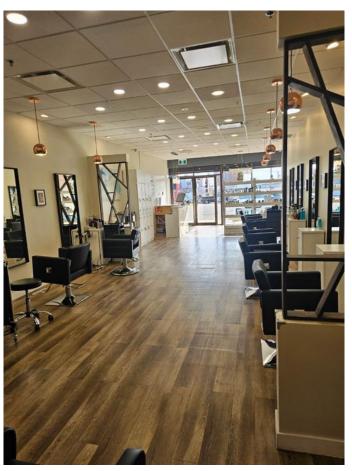

#### \$35,000

0 Bedroom, 0.00 Bathroom, Commercial on 0.00 Acres

Windsor Park, Calgary, Alberta

Great opportunity to own your Hair Salon and Beauty Shop, located in 5809 Macleod Trail SW with maximized exposure and ample parkings. Seven (7) chairs, three (3) washing/shampoo stations, bathroom, rear staff room. Total 1,200 sq.ft and basic lease rate \$43/annual which means \$4,300 monthly - there is currently three (3) chair rental incomes \$3,000 monthly so actually monthly payment \$1,300. Two (2) more chair rental inquiry now but the decision can be made by the new owner. There is a space to add one (1) more chair in it. The operating cost \$18.5 annually (\$1,850 monthly). Five (5) year lease term until Feb 28, 2028 plus Two (2) more five (5) year option to renew. Be You Own Boss!