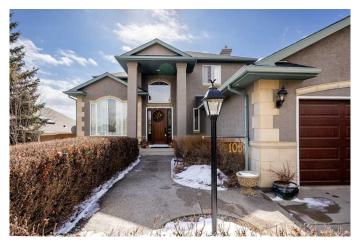

# \$1,185,000 - 103 Palomino Boulevard, Rural Rocky View County

MLS® #A2203786

### \$1,185,000

6 Bedroom, 5.00 Bathroom, 2,246 sqft Residential on 0.28 Acres

Springbank Links, Rural Rocky View County, Alberta

If you've been searching for that perfect blend of country charm and modern comfort, look no further than 103 Palomino Boulevard. This fully renovated, air conditioned home, set on 0.28 acres of prime Springbank land, offers all the space, warmth, and quality craftsmanship a family could hope for. With six bedrooms and 4.5 baths, there's room for everyoneâ€"whether you're raising a family, hosting the grandkids, or just enjoying the peace and quiet of country living. Over the last four years, every inch of this 2,246 sq. ft. home has been thoughtfully updated, so you can simply move in and start making memories.

Out back, you've got plenty of land to stretch out onâ€"room for gardens, kids to play, or just to take in the country air. And let's not forget the oversized double garage with a tandem bayâ€"plenty of space for your vehicles, tools, and all the gear you need for country living. Steps to Springbank Golf course, and yet, you're still just a short drive from schools, shops, and all the amenities of town.

This home is a rare find in Springbank Linksâ€"modern where it matters, but with all the warmth and character of a true country estate.

Built in 1998