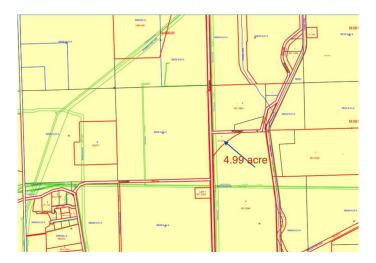

# \$389,000 - Rr 214 Corner N, Rural Lethbridge County

MLS® #A2203284

## \$389,000

0 Bedroom, 0.00 Bathroom, Land on 4.99 Acres

NONE, Rural Lethbridge County, Alberta

Build Your Dream Home Next to the City of Lethbridge!

This stunning acreage offers unobstructed views and the perfect blend of rural living with city convenience. Enjoy the peace and space of the countryside while being just minutes from Lethbridge. Whether you're looking for a quiet retreat or the ideal place to build your dream home, this property provides the best of both worldsâ€"expansive land, breathtaking scenery, and easy access to all city amenities.

## **Essential Information**

MLS® # A2203284

Price \$389,000

Bathrooms 0.00

Acres 4.99

Type Land

Sub-Type Residential Land

Status Active

## **Community Information**

Address Rr 214 Corner N

Subdivision NONE

City Rural Lethbridge County

County Lethbridge County

Province Alberta
Postal Code T1K 6X5