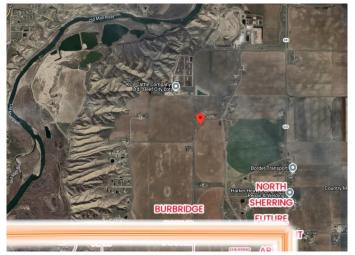

# \$389,000 - Rr 214 Corner N, Rural Lethbridge County

MLS® #A2203284

## \$389,000

0 Bedroom, 0.00 Bathroom, Land on 4.99 Acres

NONE, Rural Lethbridge County, Alberta

Build Your Dream Home Next to the City of Lethbridge!

This stunning acreage offers unobstructed views and the perfect blend of rural living with city convenience. Enjoy the peace and space of the countryside while being just minutes from Lethbridge. Whether you're looking for a quiet retreat or the ideal place to build your dream home, this property provides the best of both worldsâ€"expansive land, breathtaking scenery, and easy access to all city amenities.

## **Community Information**

Address Rr 214 Corner N

Subdivision NONE

City Rural Lethbridge County

County Lethbridge County

Province Alberta
Postal Code T1K 6X5