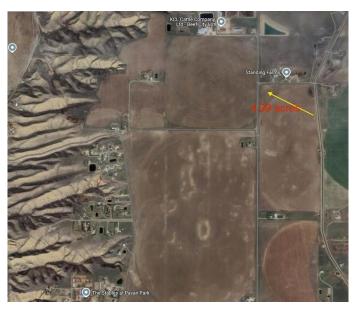

# \$389,000 - Rr 214 Corner N, Rural Lethbridge County

MLS® #A2203284

## \$389,000

0 Bedroom, 0.00 Bathroom, Land on 4.99 Acres

NONE, Rural Lethbridge County, Alberta

Build Your Dream Home Next to the City of Lethbridge!

This stunning acreage offers unobstructed views and the perfect blend of rural living with city convenience. Enjoy the peace and space of the countryside while being just minutes from Lethbridge. Whether you're looking for a quiet retreat or the ideal place to build your dream home, this property provides the best of both worldsâ€"expansive land, breathtaking scenery, and easy access to all city amenities.

## **Community Information**

Address Rr 214 Corner N

Subdivision NONE

City Rural Lethbridge County

County Lethbridge County

Province Alberta
Postal Code T1K 6X5