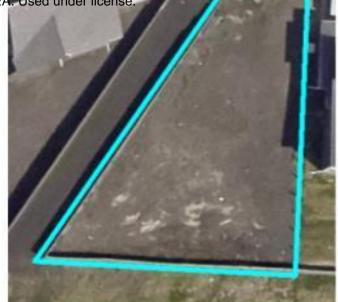

### \$200,000

0 Bedroom, 0.00 Bathroom, Land on 0.22 Acres

Kensington., Grande Prairie, Alberta

Vacant Lot for Sale in Kensington Estates -Your Dream Home Awaits! Discover the perfect opportunity to build your dream home or a builder spec in the prestigious Kensington Estates, located in the desirable southwest corner of Grande Prairie. This upscale neighborhood offers a unique mix of vacant lots, including options with no rear neighbors and beautiful treed views near serene water features and scenic walking trails. Families will love the nearby park, providing a safe and fun space for kids to play and for family gatherings. Enjoy the convenience of being just 10 minutes from downtown Grande Prairie, where you'II find a variety of amenities to suit your lifestyle. With flexible options for build-to-suit and carrying options available, your vision can become a reality. Don't miss out on this incredible opportunity to invest in a community that blends luxury living with nature. Your dream home is just a lot away! GST is applicable.

#### **Essential Information**

MLS® # A2203175

Price \$200,000

Bathrooms 0.00

Acres 0.22 Type Land

Sub-Type Residential Land

Status Active

## **Community Information**

Address 12053 77 Avenue

Subdivision Kensington.

City Grande Prairie

County Grande Prairie

Province Alberta

Postal Code T8W 0M7