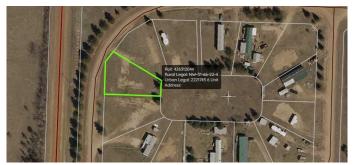

## \$35,000

0 Bedroom, 0.00 Bathroom, Land on 0.27 Acres

N/A, Rural Athabasca County, Alberta

The perfect place to park the RV or mobile home with serviced lots starting at \$35,000.00! All lots are serviced with water, sewer, natural gas & power. Why pay the crazy RV rental prices when you can own your own land? Pine Meadow is a great location, just minutes from the town of Athabasca, close to the golf course, ball diamonds, Peace River trail and a quick drive to the Athabasca River or Calling Lake. The lots range from .25 of an acre to .35 of an acre, zoned MHP and ready for your residential or recreational development. Condo fees of \$215.00/mo apply. The Condo fees cover garbage pickup, maintenance and snow removal to common property. GST Applies

# **Community Information**

Address 26, 665059 Range Road 230

Subdivision N/A

City Rural Athabasca County

County Athabasca County

Province Alberta
Postal Code T9S 2A8