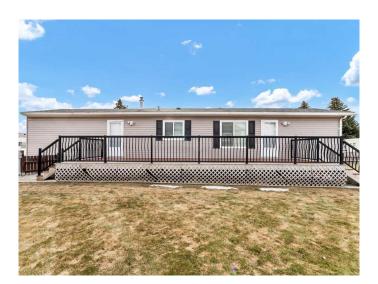

## \$139,900

2 Bedroom, 1.00 Bathroom, 953 sqft Mobile on 0.00 Acres

Southview-Park Meadows, Medicine Hat, Alberta

If you've been on the hunt for that perfect mobile in one of Medicine Hat's sought-after parks, this may be the unit for you! This fantastic 2-bedroom unit, built in 2008, shows like new and has been lovingly cared for by its one-owner. The home features two spacious bedrooms, a 4-piece bath, and an open-concept kitchen, dining, and living areaâ€"perfect for entertaining or relaxing. The full appliance package, including laundry, adds even more convenience to this already incredible home. Step outside to enjoy the huge, maintenance-free deck, ideal for outdoor relaxation or hosting guests, along with a handy storage shed for all your tools and gear. The roads in the park are well-maintained year-round, and pets are allowed with restrictions and park approval. Don't miss your chance to own this gemâ€"call your agent today to arrange a private viewing!