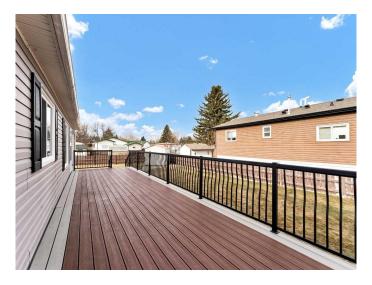

## \$139,900

2 Bedroom, 1.00 Bathroom, 953 sqft Mobile on 0.00 Acres

Southview-Park Meadows, Medicine Hat, Alberta

If you've been on the hunt for that perfect mobile in one of Medicine Hat's sought-after parks, this may be the unit for you! This fantastic 2-bedroom unit, built in 2008, shows like new and has been lovingly cared for by its one-owner. The home features two spacious bedrooms, a 4-piece bath, and an open-concept kitchen, dining, and living areaâ€"perfect for entertaining or relaxing. The full appliance package, including laundry, adds even more convenience to this already incredible home. Step outside to enjoy the huge, maintenance-free deck, ideal for outdoor relaxation or hosting guests, along with a handy storage shed for all your tools and gear. The roads in the park are well-maintained year-round, and pets are allowed with restrictions and park approval. Don't miss your chance to own this gemâ€"call your agent today to arrange a private viewing!