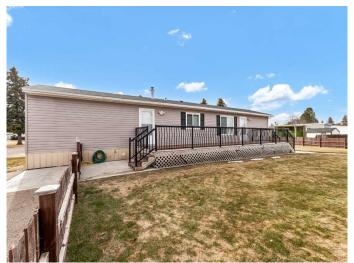

## \$139,900

2 Bedroom, 1.00 Bathroom, 953 sqft Mobile on 0.00 Acres

Southview-Park Meadows, Medicine Hat, Alberta

If you've been on the hunt for that perfect mobile in one of Medicine Hat's sought-after parks, this may be the unit for you! This fantastic 2-bedroom unit, built in 2008, shows like new and has been lovingly cared for by its one-owner. The home features two spacious bedrooms, a 4-piece bath, and an open-concept kitchen, dining, and living areaâ€"perfect for entertaining or relaxing. The full appliance package, including laundry, adds even more convenience to this already incredible home. Step outside to enjoy the huge, maintenance-free deck, ideal for outdoor relaxation or hosting guests, along with a handy storage shed for all your tools and gear. The roads in the park are well-maintained year-round, and pets are allowed with restrictions and park approval. Don't miss your chance to own this gemâ€"call your agent today to arrange a private viewing!