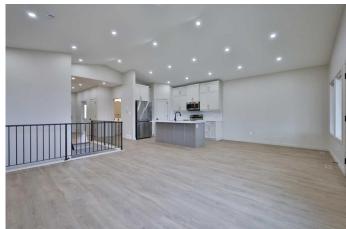

## \$499,999

2 Bedroom, 2.00 Bathroom, 1,347 sqft Residential on 0.12 Acres

NONE, Raymond, Alberta

Welcome to this brand new, bungalow style home in the adult community of Aspen Pointe. located in the picturesque town of Raymond, just 20 minutes from Lethbridge! Here you can enjoy the tranquility of a green strip and walking path directly across the street, complete with a frisbee golf course for outdoor entertainment. This home is ideally located near Raymond's top amenities, including the golf course, The Mercantile grocery store, hospital, restaurants, and more. Inside, you'll find two spacious bedrooms on the upper level, with the option to convert the front bedroom into a large office space for your convenience. The kitchen is truly a luxury, featuring stainless steel appliances, sleek quartz countertops, a gorgeous island, and plenty of cabinetry and a pantry for storage. The open dining and living room area is perfect for entertaining or relaxing and feel grand, due to the vaulted ceiling! Step outside to the enclosed sunroom at the back of the home, where you can bask in the year-round natural light and witness the beauty of each season. The unfinished basement offers potential for customization, with the option for the builder to complete it to your preferences or act as a large storage room/blank slate for whatever you would like! The primary bedroom is a serene retreat with a stunning walk-in shower and double vanity in the ensuite bathroom. Central air conditioning and a natural gas heater in the garage ensure year †round comfort in both your home and

#### Interior

Interior Features Built-in Features, Storage

Appliances Dishwasher, Refrigerator, Stove(s)

Heating Forced Air

Cooling Central Air

Has Basement Yes

Basement Full, Unfinished