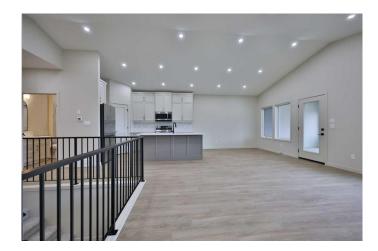

## \$499,999

2 Bedroom, 2.00 Bathroom, 1,347 sqft Residential on 0.12 Acres

NONE, Raymond, Alberta

Welcome to this brand new, bungalow style home in the adult community of Aspen Pointe. located in the picturesque town of Raymond, just 20 minutes from Lethbridge! Here you can enjoy the tranquility of a green strip and walking path directly across the street, complete with a frisbee golf course for outdoor entertainment. This home is ideally located near Raymond's top amenities, including the golf course, The Mercantile grocery store, hospital, restaurants, and more. Inside, you'll find two spacious bedrooms on the upper level, with the option to convert the front bedroom into a large office space for your convenience. The kitchen is truly a luxury, featuring stainless steel appliances, sleek quartz countertops, a gorgeous island, and plenty of cabinetry and a pantry for storage. The open dining and living room area is perfect for entertaining or relaxing and feel grand, due to the vaulted ceiling! Step outside to the enclosed sunroom at the back of the home, where you can bask in the year-round natural light and witness the beauty of each season. The unfinished basement offers potential for customization, with the option for the builder to complete it to your preferences or act as a large storage room/blank slate for whatever you would like! The primary bedroom is a serene retreat with a stunning walk-in shower and double vanity in the ensuite bathroom. Central air conditioning and a natural gas heater in the garage ensure year †round comfort in both your home and

#### Interior

Interior Features Built-in Features, Storage

Appliances Dishwasher, Refrigerator, Stove(s)

Heating Forced Air

Cooling Central Air

Has Basement Yes

Basement Full, Unfinished