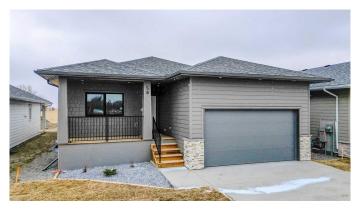

# \$499,999 - 58 E 300 S, Raymond

MLS® #A2202692

## \$499,999

2 Bedroom, 2.00 Bathroom, 1,347 sqft Residential on 0.12 Acres

NONE, Raymond, Alberta

Welcome to this brand new, bungalow style home in the adult community of Aspen Pointe. located in the picturesque town of Raymond, just 20 minutes from Lethbridge! Here you can enjoy the tranquility of a green strip and walking path directly across the street, complete with a frisbee golf course for outdoor entertainment. This home is ideally located near Raymond's top amenities, including the golf course, The Mercantile grocery store, hospital, restaurants, and more. Inside, you'll find two spacious bedrooms on the upper level, with the option to convert the front bedroom into a large office space for your convenience. The kitchen is truly a luxury, featuring stainless steel appliances, sleek quartz countertops, a gorgeous island, and plenty of cabinetry and a pantry for storage. The open dining and living room area is perfect for entertaining or relaxing and feel grand, due to the vaulted ceiling! Step outside to the enclosed sunroom at the back of the home, where you can bask in the year-round natural light and witness the beauty of each season. The unfinished basement offers potential for customization, with the option for the builder to complete it to your preferences or act as a large storage room/blank slate for whatever you would like! The primary bedroom is a serene retreat with a stunning walk-in shower and double vanity in the ensuite bathroom. Central air conditioning and a natural gas heater in the garage ensure year †round comfort in both your home and

#### Built in 2025

## **Essential Information**

MLS® # A2202692 Price \$499,999

Bedrooms 2
Bathrooms 2.00
Full Baths 2

Square Footage 1,347 Acres 0.12 Year Built 2025

Type Residential
Sub-Type Detached
Style Bungalow
Status Active

#### **Exterior**

Exterior Features None

Lot Description Standard Shaped Lot

Roof Asphalt Shingle

Construction Composite Siding

Foundation Poured Concrete