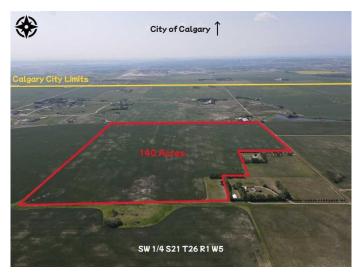

## \$4,550,000

0 Bedroom, 0.00 Bathroom, Land on 139.67 Acres

NONE, Rural Rocky View County, Alberta

Amazing holding property 140 acres within just a few short minutes to Calgary (1 mile to Calgary) with the explosive growth of NW Calgary knocking on the door. City views adjacent to Calterra Estates and Newly built golf range. Completely flat, cultivated land rented out to farmers for agriculture use.

MLS® # A2202556

Price \$4,550,000

Bathrooms 0.00

Acres 139.67

Type Land

Sub-Type Commercial Land

Status Active