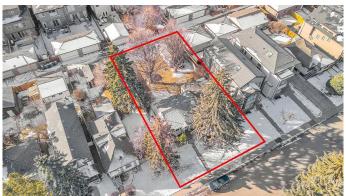

## \$1,029,900

3 Bedroom, 1.00 Bathroom, 1,388 sqft Residential on 0.18 Acres

Tuxedo Park, Calgary, Alberta

Developers & Investors! A rare opportunity to secure a massive 62.5' x 125' lot in the highly sought-after inner-city community of Tuxedo Park. Currently zoned R-C2, with potential for increased density pending the city's proposed blanket re-zoning. This expansive lot offers endless redevelopment possibilities and features a desirable south-facing backyard. Clean title and (non-compliant) RPR available. While there is no access to the house, you are welcome to walk the property. Oversized lots like this are a rare findâ€"don't miss this exceptional investment opportunity!