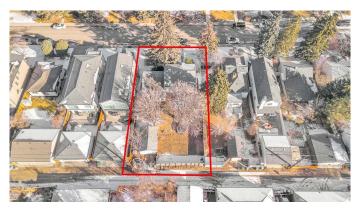

## \$1,029,900

3 Bedroom, 1.00 Bathroom, 1,388 sqft Residential on 0.18 Acres

Tuxedo Park, Calgary, Alberta

Developers & Investors! A rare opportunity to secure a massive 62.5' x 125' lot in the highly sought-after inner-city community of Tuxedo Park. Currently zoned R-C2, with potential for increased density pending the city's proposed blanket re-zoning. This expansive lot offers endless redevelopment possibilities and features a desirable south-facing backyard. Clean title and (non-compliant) RPR available. While there is no access to the house, you are welcome to walk the property. Oversized lots like this are a rare findâ€"don't miss this exceptional investment opportunity!