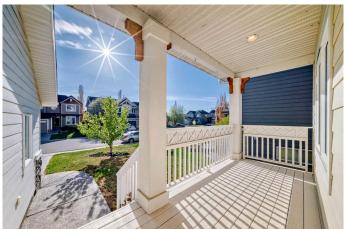

## \$899,999

4 Bedroom, 3.00 Bathroom, 2,525 sqft Residential on 0.12 Acres

Auburn Bay, Calgary, Alberta

\*\*\* NEW PRICE \*\*\* OPEN HOUSE SATURDAY, JUNE 28th from 2:00 - 4:00 PM \*\*\* Beautiful well maintained 2-storey with WALK-OUT BASEMENT located in the ESTATES of AUBURN BAY. PRIME LOCATION higher elevation and midpoint location on a QUIET CRESCENT. Excellent layout and design. Gorgeous curb appeal with architectural features like half round circle windows, wood shingle siding dormers, covered front porch, decorative wood trim garage door and stylish street lights add elegance and character. Close to the lake and just around the corner from a playground. SUNNY south west facing fenced backyard. Spacious main floor w 9' ceilings features den, great room with fireplace, gorgeous open kitchen w island/raised breakfast bar/walk-in pantry, oversized nook, powder room and mudroom w built-ins. Spectacular curved stairway is a focal point as you enter the foyer. Hardwood floors and brand new carpeting. Upper level features a spacious bonus room w vaulted ceiling and built-in speakers. Spacious primary retreat with spa-like 5-piece ensuite includes 6' soaker tub, large tile shower and huge walk-in closet with full length mirror. Wake up and go to bed with beautiful west views of the Rocky Mountains. Generous sized 2nd & 3rd bedrooms. Central air conditioning & large full width deck overlooking the sunny south west facing backyard. Located within close proximity to the lake. The walkout basement is undeveloped with RI plumbing is