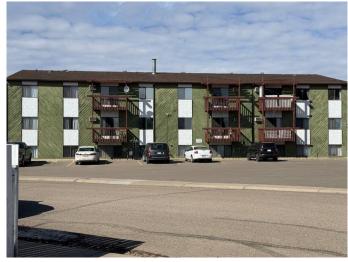

## \$2,520,000

0 Bedroom, 0.00 Bathroom, 6,272 sqft Multi-Family on 0.00 Acres

Southview-Park Meadows, Medicine Hat, Alberta

ATTENTION INVESTORS! Very seldom a 21 unit Apartment Complex in this Area of town come up for Sale. There is 11-2 bedrooms and 10-1 bedroom. Located in a desirable neighborhood close to Medicine Hat Mall ,Restaurant's ,Shopping and many other amenities. The parking lot has been recently redone ,the Boiler and Hot water has been replace.

# **Amenities**

Parking Spaces 21