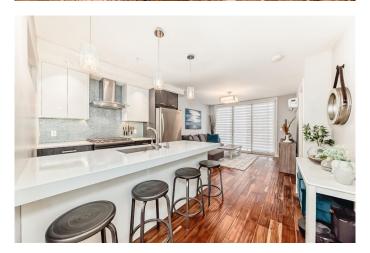

### \$329,900

2 Bedroom, 2.00 Bathroom, 685 sqft Residential on 0.00 Acres

Beltline, Calgary, Alberta

"" OPEN HOUSE: SUNDAY, **JUNE 15**, 11:00 AM - 1:00 PM. "". Excellent professional and or investor condo ((short term rentals allowed) in a prime area of Connaught/Beltline. Sunny south unit direction with air conditioning (\$10000 option). Two bedroom, two full bathrooms (Ensuite and guest bathrooms), spacious living room, kitchen with dining, eating bar area, upgrade features include: quartz countertops, engineered hardwood flooring, spacious open plan, 9 foot ceilings, in suite laundry, spacious deck, one rear lot parking stall, beside rear access door. Bedroom 2 fits a bed. No exterior window and closet is in hallway. Extra storage locker in parkade area Location is close to everything downtown: restaurants, coffee shops, etc. but location is still quiet at night - away from the noise of the nightlife.

#### Interior

Interior Features High Ceilings, Elevator, Vinyl Windows, Kitchen Island, Quartz Counters

Appliances Dishwasher, Microwave, Refrigerator, Washer/Dryer, Gas Stove, Range

Hood, Window Coverings