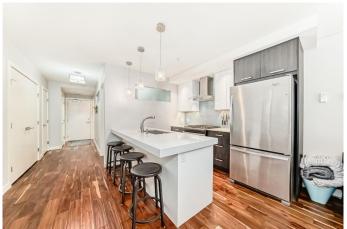

### \$329,900

2 Bedroom, 2.00 Bathroom, 685 sqft Residential on 0.00 Acres

Beltline, Calgary, Alberta

"" OPEN HOUSE: SUNDAY, **JUNE 15**, 11:00 AM - 1:00 PM. "". Excellent professional and or investor condo ((short term rentals allowed) in a prime area of Connaught/Beltline. Sunny south unit direction with air conditioning (\$10000 option). Two bedroom, two full bathrooms (Ensuite and guest bathrooms), spacious living room, kitchen with dining, eating bar area, upgrade features include: quartz countertops, engineered hardwood flooring, spacious open plan, 9 foot ceilings, in suite laundry, spacious deck, one rear lot parking stall, beside rear access door. Bedroom 2 fits a bed. No exterior window and closet is in hallway. Extra storage locker in parkade area Location is close to everything downtown: restaurants, coffee shops, etc. but location is still quiet at night - away from the noise of the nightlife.

#### Interior

Interior Features High Ceilings, Elevator, Vinyl Windows, Kitchen Island, Quartz Counters

Appliances Dishwasher, Microwave, Refrigerator, Washer/Dryer, Gas Stove, Range

Hood, Window Coverings