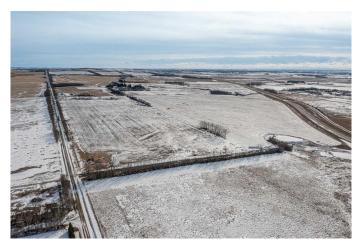

### \$494,900

0 Bedroom, 0.00 Bathroom, Land on 23.67 Acres

N/A, Rural Red Deer County, Alberta

23.67 ACRES, ZONED AG. This a Great location, between Penhold and Innisfail and of course easy access to Red Deer as well. Property

has Nice View to the lower lands to the WEST and the Mountains can be seen in the distance on a clear day .Excellent access from HIGHWAY 2A and QEII (see pictures of maps) TWP Road 362 road running east of 2A is paved. Pavement runs very close to QE II ACCESS as well . Also has accessible from TWP road 364 which is closer to Penhold. Property has a DRILLED WELL 2024 (report in supporting documents. Land is in Hay, and owner says only fertilized with cow manure since 2018. No chemicals. Gravel road runs along East side of property (North to South), with one driveway near the south end . A newly developed driveway and road has been developed along the south boundary (not gravelled). Red Deer County Bylaws (in supporting documents) states that 2 residences are possible on property. Septic design information is in supporting documents. WELL DRILLERS report shows its 120 ft and 8 GPM. Supporting documents has lots of Documentation. ie: Land drainage etc. Natural gas and Power will need to come from the South.

## **Exterior**

Lot Description Gentle Sloping, Rectangular Lot, Views