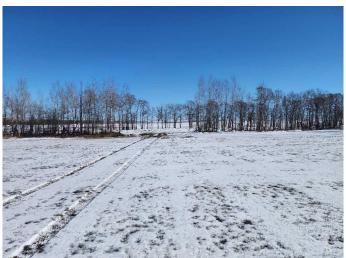

### \$494,900

0 Bedroom, 0.00 Bathroom, Land on 23.67 Acres

N/A, Rural Red Deer County, Alberta

23.67 ACRES, ZONED AG. This a Great location, between Penhold and Innisfail and of course easy access to Red Deer as well. Property

has Nice View to the lower lands to the WEST and the Mountains can be seen in the distance on a clear day .Excellent access from HIGHWAY 2A and QEII (see pictures of maps) TWP Road 362 road running east of 2A is paved. Pavement runs very close to QE II ACCESS as well . Also has accessible from TWP road 364 which is closer to Penhold. Property has a DRILLED WELL 2024 (report in supporting documents. Land is in Hay, and owner says only fertilized with cow manure since 2018. No chemicals. Gravel road runs along East side of property (North to South), with one driveway near the south end . A newly developed driveway and road has been developed along the south boundary (not gravelled). Red Deer County Bylaws (in supporting documents) states that 2 residences are possible on property. Septic design information is in supporting documents. WELL DRILLERS report shows its 120 ft and 8 GPM. Supporting documents has lots of Documentation. ie: Land drainage etc. Natural gas and Power will need to come from the South.

## **Exterior**

Lot Description Gentle Sloping, Rectangular Lot, Views