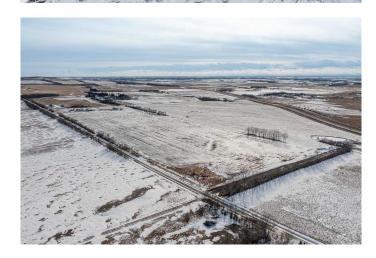

### \$494,900

0 Bedroom, 0.00 Bathroom, Land on 23.67 Acres

N/A, Rural Red Deer County, Alberta

23.67 ACRES, ZONED AG. This a Great location, between Penhold and Innisfail and of course easy access to Red Deer as well. Property

has Nice View to the lower lands to the WEST and the Mountains can be seen in the distance on a clear day .Excellent access from HIGHWAY 2A and QEII (see pictures of maps) TWP Road 362 road running east of 2A is paved. Pavement runs very close to QE II ACCESS as well . Also has accessible from TWP road 364 which is closer to Penhold. Property has a DRILLED WELL 2024 (report in supporting documents. Land is in Hay, and owner says only fertilized with cow manure since 2018. No chemicals. Gravel road runs along East side of property (North to South), with one driveway near the south end . A newly developed driveway and road has been developed along the south boundary (not gravelled). Red Deer County Bylaws (in supporting documents) states that 2 residences are possible on property. Septic design information is in supporting documents. WELL DRILLERS report shows its 120 ft and 8 GPM. Supporting documents has lots of Documentation. ie: Land drainage etc. Natural gas and Power will need to come from the South.

## **Exterior**

Lot Description Gentle Sloping, Rectangular Lot, Views