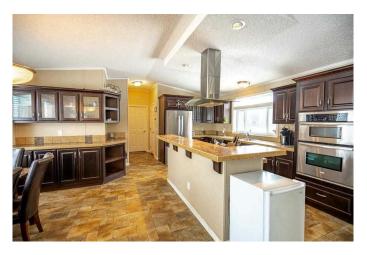

## \$194,000

3 Bedroom, 2.00 Bathroom, 1,520 sqft Mobile on 0.00 Acres

N/A, Rural Clearwater County, Alberta

Spacious and impeccably maintained, this stunning 2013 modular home offers 1,520 sq. ft. of high-end living. Featuring 3 bedrooms and 2 bathrooms, it showcases vaulted ceilings and an inviting open floor plan. The elegant kitchen boasts high quality, raised panel, rich, dark-stained Cabinetry, a large Eating bar, stainless steel appliances, a double-door fridge, a double oven, a built-in stovetop and hood fan. The expansive primary suite includes a luxurious 4-piece Ensuite with a jetted tub and separate shower. Washer and dryer and Blinds are included. Situated on a partially fenced, rented 3-acre lot with the option to stay subject to Landlord approval.