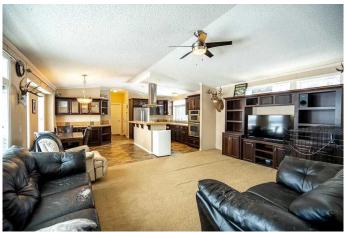

## \$194,000

3 Bedroom, 2.00 Bathroom, 1,520 sqft Mobile on 0.00 Acres

N/A, Rural Clearwater County, Alberta

Spacious and impeccably maintained, this stunning 2013 modular home offers 1,520 sq. ft. of high-end living. Featuring 3 bedrooms and 2 bathrooms, it showcases vaulted ceilings and an inviting open floor plan. The elegant kitchen boasts high quality, raised panel, rich, dark-stained Cabinetry, a large Eating bar, stainless steel appliances, a double-door fridge, a double oven, a built-in stovetop and hood fan. The expansive primary suite includes a luxurious 4-piece Ensuite with a jetted tub and separate shower. Washer and dryer and Blinds are included. Situated on a partially fenced, rented 3-acre lot with the option to stay subject to Landlord approval.

### Interior

Interior Features Ceiling Fan(s), Kitchen Island, Open Floorplan, Walk-In Closet(s), Vinyl

Windows, Vaulted Ceiling(s)

Appliances Dishwasher, Range Hood, Refrigerator, Stove(s)

Heating Central