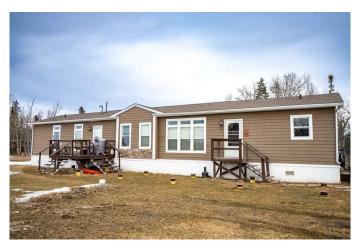

# \$194,000 - 390003 Range Road 6-3, Rural Clearwater County

MLS® #A2200628

## \$194,000

3 Bedroom, 2.00 Bathroom, 1,520 sqft Mobile on 0.00 Acres

N/A, Rural Clearwater County, Alberta

Spacious and impeccably maintained, this stunning 2013 modular home offers 1,520 sq. ft. of high-end living. Featuring 3 bedrooms and 2 bathrooms, it showcases vaulted ceilings and an inviting open floor plan. The elegant kitchen boasts high quality, raised panel, rich, dark-stained Cabinetry, a large Eating bar, stainless steel appliances, a double-door fridge, a double oven, a built-in stovetop and hood fan. The expansive primary suite includes a luxurious 4-piece Ensuite with a jetted tub and separate shower. Washer and dryer and Blinds are included. Situated on a partially fenced, rented 3-acre lot with the option to stay subject to Landlord approval.