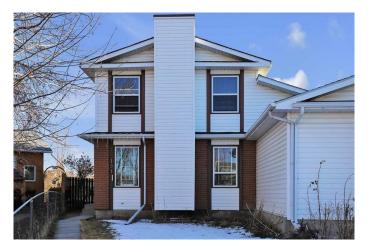

# \$479,900 - 191 Deerview Way Se, Calgary

MLS® #A2200618

### \$479,900

3 Bedroom, 2.00 Bathroom, 1,202 sqft Residential on 0.07 Acres

Deer Ridge, Calgary, Alberta

2 STOREY 3 BEDROOM 1 1/2 BATHS
ATTACHED HOME ON A HUGE SUNNY PIE
SHAPED LOT. CLOSE TO SCHOOLS,
SHOPPING AND FISH CREEK PARK AND
EASY ACCESS TO MAIN ACCESS ROADS.
PATIO DOORS OFF THE KITCHEN TO A
LARGE DECK 23' X 9' FEET. THE HOME
HAS A SUPER LARGE SOUTH FACING PIE
SHAPED LOT.

## **Essential Information**

MLS® # A2200618 Price \$479,900

Bedrooms 3
Bathrooms 2.00

Full Baths 1
Half Baths 1

Square Footage 1,202 Acres 0.07

Year Built 1980

Type Residential

Sub-Type Semi Detached

Style 2 Storey, Side by Side

Status Active

#### **Exterior**

Exterior Features None

Lot Description Back Lane, Back Yard, Street Lighting, Pie Shaped Lot

Roof Asphalt Shingle

Construction Brick, Vinyl Siding, Wood Frame

Foundation Poured Concrete