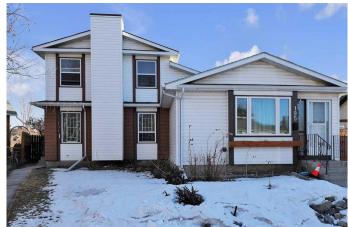

# \$479,900 - 191 Deerview Way Se, Calgary

MLS® #A2200618

### \$479,900

3 Bedroom, 2.00 Bathroom, 1,202 sqft Residential on 0.07 Acres

Deer Ridge, Calgary, Alberta

2 STOREY 3 BEDROOM 1 1/2 BATHS
ATTACHED HOME ON A HUGE SUNNY PIE
SHAPED LOT. CLOSE TO SCHOOLS,
SHOPPING AND FISH CREEK PARK AND
EASY ACCESS TO MAIN ACCESS ROADS.
PATIO DOORS OFF THE KITCHEN TO A
LARGE DECK 23' X 9' FEET. THE HOME
HAS A SUPER LARGE SOUTH FACING PIE
SHAPED LOT.

#### **Exterior**

Exterior Features None

Lot Description Back Lane, Back Yard, Street Lighting, Pie Shaped Lot

Roof Asphalt Shingle

Construction Brick, Vinyl Siding, Wood Frame

Foundation Poured Concrete