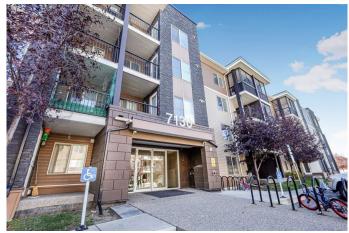

## \$284,900

2 Bedroom, 1.00 Bathroom, 688 sqft Residential on 0.00 Acres

Saddle Ridge, Calgary, Alberta

Presenting a stunning condo located in the heart of Saddle Ridge! With easy access to Stoney Trail and the NE train line, this modern 2-bedroom main-floor unit is ideal for any stage of life. The layout features a central dining and living area, with two spacious bedrooms on opposite sides for added privacy, along with a shared bathroom that has direct access from the master bedroom. The kitchen is highly functional, equipped with an island, stainless steel appliances, granite countertops, ample cabinetry, and a pantry/closet. Step out from the living room onto the covered stone patio, allowing for direct access without going through the lobby! This unit also includes convenient in-suite laundry and a heated underground parking space. Enjoy low condo fees and a maintenance-free lifestyle, all just minutes from schools, parks, shopping, and quick access to the airport!

### **Amenities**

Amenities Elevator(s), Park, Parking, Snow Removal, Trash, Visitor Parking

Parking Spaces 1

Parking Underground