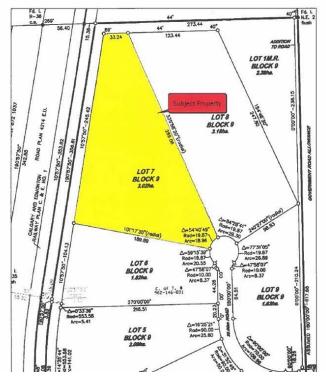

## \$190,000

0 Bedroom, 0.00 Bathroom, Land on 7.46 Acres

NONE, Rural Ponoka County, Alberta

Have you been looking for a perfect piece of land to build your dream home and still have room?! This is what you have been waiting for! Bring your plans for your custom home, Shop-house or Barndominium! Situated Between Ponoka and Lacombe, just outside Morningside, this nice sized acreage has gas and power at the property line and is ready for you to install your own Septic (field approved) and Drill your water Well to build your future home. Wonderfully situated for a walk-out basement and in close proximity to pavement and services with 15 minutes to Lacombe and 12 minutes to Ponoka. NOTE: GST is applicable and will be charged. No Mobile homes. Min 1200 Sq ft house

## **Community Information**

| Address     | Lot 7 Rr 261        |
|-------------|---------------------|
| Subdivision | NONE                |
| City        | Rural Ponoka County |

| County<br>Province<br>Postal Code       | Ponoka County<br>Alberta<br>T4L 2N5                      |  |
|-----------------------------------------|----------------------------------------------------------|--|
| Amenities<br>Utilities                  | Electricity at Lot Line, Natural Gas at Lot Line         |  |
| Exterior<br>Lot Description             | Irregular Lot, Near Golf Course, Open Lot, Rolling Slope |  |
| Additional Information                  |                                                          |  |
| Date Listed<br>Days on Market<br>Zoning | March 7th, 2025<br>68<br>CR                              |  |
| Listing Details                         |                                                          |  |