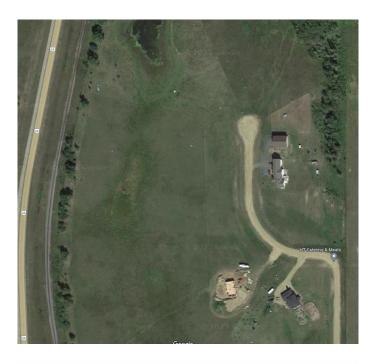

## \$190,000

0 Bedroom, 0.00 Bathroom, Land on 7.46 Acres

NONE, Rural Ponoka County, Alberta

Have you been looking for a perfect piece of land to build your dream home and still have room?! This is what you have been waiting for! Bring your plans for your custom home, Shop-house or Barndominium! Situated Between Ponoka and Lacombe, just outside Morningside, this nice sized acreage has gas and power at the property line and is ready for you to install your own Septic (field approved) and Drill your water Well to build your future home. Wonderfully situated for a walk-out basement and in close proximity to pavement and services with 15 minutes to Lacombe and 12 minutes to Ponoka. NOTE: GST is applicable and will be charged. No Mobile homes. Min 1200 Sq ft house

## **Community Information**

| Address     | Lot 7 Rr 261        |
|-------------|---------------------|
| Subdivision | NONE                |
| City        | Rural Ponoka County |

| County<br>Province<br>Postal Code       | Ponoka County<br>Alberta<br>T4L 2N5                      |  |
|-----------------------------------------|----------------------------------------------------------|--|
| Amenities<br>Utilities                  | Electricity at Lot Line, Natural Gas at Lot Line         |  |
| Exterior<br>Lot Description             | Irregular Lot, Near Golf Course, Open Lot, Rolling Slope |  |
| Additional Information                  |                                                          |  |
| Date Listed<br>Days on Market<br>Zoning | March 7th, 2025<br>68<br>CR                              |  |
| Listing Details                         |                                                          |  |