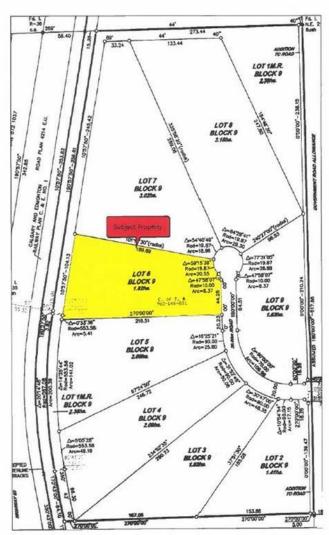

## \$170,000

0 Bedroom, 0.00 Bathroom, Land on 4.50 Acres

NONE, Rural Ponoka County, Alberta

Have you been looking for a perfect piece of land to build your dream home and still have room?! This is what you have been waiting for! Bring your plans for your custom home, your Shop-House or your Barndominium! Situated Between Ponoka and Lacombe, just outside Morningside, this nice sized acreage has gas and power at the property line and is ready for you to install your own Septic (field approved) and Drill your water Well to build your future home. Wonderfully situated for a walk-out basement and in close proximity to pavement and services with 15 Minutes to Lacombe and 12 Minutes to Ponoka. NOTE: GST is applicable and will be charged. No Mobile homes. Min. 1200 Sq. Ft. home.

## **Community Information**

Address Lot 6 Rr 261

Subdivision NONE

City Rural Ponoka County

County Ponoka County

Province Alberta
Postal Code T4L 2N5

## **Exterior**

Zoning

Lot Description Irregular Lot, Near Golf Course, Open Lot, Rolling Slope