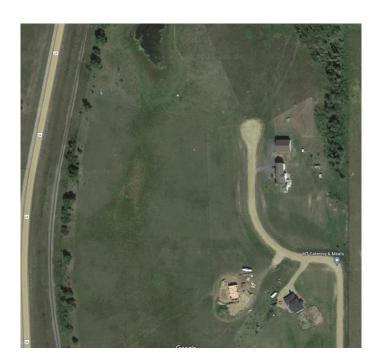

## \$170,000

0 Bedroom, 0.00 Bathroom, Land on 4.50 Acres

NONE, Rural Ponoka County, Alberta

Have you been looking for a perfect piece of land to build your dream home and still have room?! This is what you have been waiting for! Bring your plans for your custom home, your Shop-House or your Barndominium! Situated Between Ponoka and Lacombe, just outside Morningside, this nice sized acreage has gas and power at the property line and is ready for you to install your own Septic (field approved) and Drill your water Well to build your future home. Wonderfully situated for a walk-out basement and in close proximity to pavement and services with 15 Minutes to Lacombe and 12 Minutes to Ponoka. NOTE: GST is applicable and will be charged. No Mobile homes. Min. 1200 Sq. Ft. home.

## **Exterior**

Zoning

Lot Description Irregular Lot, Near Golf Course, Open Lot, Rolling Slope