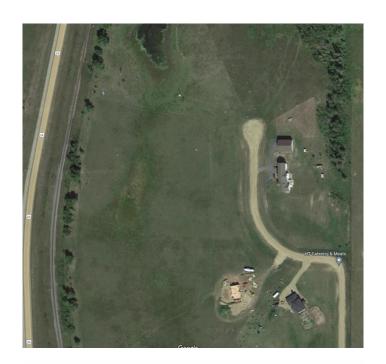

### \$170,000

0 Bedroom, 0.00 Bathroom, Land on 5.16 Acres

NONE, Rural Ponoka County, Alberta

Have you been looking for a perfect piece of land to build your dream home and still have room?! This is what you have been waiting for! Bring your building plans for your custom home, Shop-house or Barndominium!! Situated Between Ponoka and Lacombe, just outside Morningside, this nice sized acreage has gas and power at the property line and is ready for you to install your own Septic (field approved) and Drill your water Well to build your future home. Wonderfully situated for a walk-out basement and in close proximity to pavement and services with 15 Minutes to Lacombe and 12 to Ponoka - you are in the middle of it all . NOTE: GST is applicable and will be charged. No Mobile homes. Min. 1200 sq. ft. home required.

# **Community Information**

Address Lot 5 Rr 261

Subdivision NONE

City Rural Ponoka County

Ponoka County County

Province Alberta Postal Code T4L 2N5