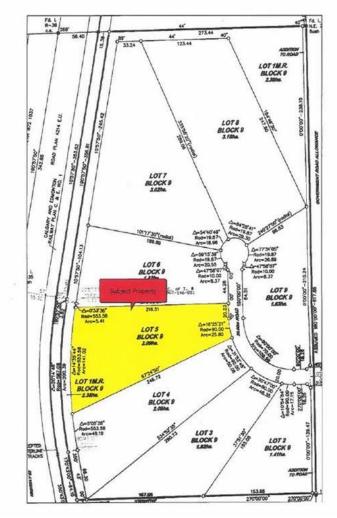

### \$170,000

0 Bedroom, 0.00 Bathroom, Land on 5.16 Acres

NONE, Rural Ponoka County, Alberta

Have you been looking for a perfect piece of land to build your dream home and still have room?! This is what you have been waiting for! Bring your building plans for your custom home, Shop-house or Barndominium!! Situated Between Ponoka and Lacombe, just outside Morningside, this nice sized acreage has gas and power at the property line and is ready for you to install your own Septic (field approved) and Drill your water Well to build your future home. Wonderfully situated for a walk-out basement and in close proximity to pavement and services with 15 Minutes to Lacombe and 12 to Ponoka - you are in the middle of it all . NOTE: GST is applicable and will be charged. No Mobile homes. Min. 1200 sq. ft. home required.

# **Community Information**

Address Lot 5 Rr 261

Subdivision NONE

City Rural Ponoka County

Ponoka County County

Province Alberta Postal Code T4L 2N5

#### **Exterior**

Zoning

Near Golf Course, Irregular Lot, Open Lot, Rolling Slope Lot Description