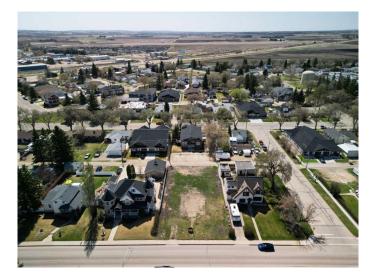

### \$239,000

0 Bedroom, 0.00 Bathroom, Land on 0.25 Acres

Downtown Lacombe, Lacombe, Alberta

Prime Oversized Lot Near Downtown Lacombe – 10,875 Sq. Ft.! Seize this rare opportunity to own a spacious 75' x 145' lot in the heart of Lacombe! Perfectly located within walking distance to shopping, amenities, the beautiful Lacombe Memorial Centre, and the Mary C. Moore Public Library, this prime parcel offers the ideal balance of convenience and community charm.

## **Community Information**

Address 5331 50 Avenue

Subdivision Downtown Lacombe

City Lacombe

County Lacombe

Province Alberta

Postal Code T4L 1S6