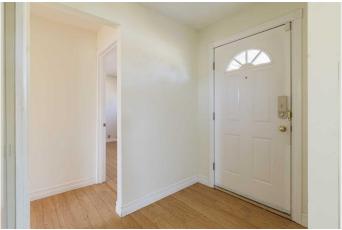

#### Interior

| Interior Features | Separate Entrance, Vinyl Windows                                                                                |
|-------------------|-----------------------------------------------------------------------------------------------------------------|
| Appliances        | Central Air Conditioner, Dishwasher, Electric Stove, Garage Control(s),<br>Microwave Hood Fan, Window Coverings |
| Heating           | Forced Air, Natural Gas                                                                                         |
| Cooling           | Central Air                                                                                                     |
| Has Basement      | Yes                                                                                                             |
| Basement          | Finished, Full                                                                                                  |