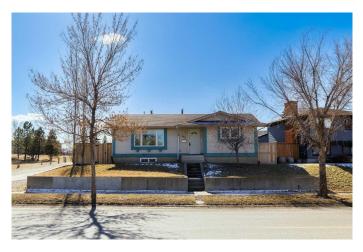

# \$570,000 - 903 Abbotsford Drive Ne, Calgary

MLS® #A2200223

#### \$570,000

5 Bedroom, 2.00 Bathroom, 1,154 sqft Residential on 0.14 Acres

Abbeydale, Calgary, Alberta

Back on market due to Financing. Price improvement: Incredible value in the heart of Abbeydale! This corner lot home is bursting with potential, offering 2000 sq ft of developed living space, 5 bedrooms, and 2 full bathrooms  $\hat{a} \in$  "the perfect canvas to create your dream home or a savvy investment opportunity. Sitting on a huge lot with RV parking, this property features a massive double detached garage (23'5 x 27'6)  $\hat{a} \in$  " a dream workspace for any handyman or hobbyist. The layout is functional, the bones are solid, and the possibilities are endless!

## **Community Information**

| Address     | 903 Abbotsford Drive Ne |
|-------------|-------------------------|
| Subdivision | Abbeydale               |
| City        | Calgary                 |
| County      | Calgary                 |
| Province    | Alberta                 |
| Postal Code | T2A5Y3                  |

#### Exterior

| Exterior Features | Private Yard                                             |
|-------------------|----------------------------------------------------------|
| Lot Description   | Back Lane, Corner Lot, Front Yard, See Remarks, City Lot |
| Roof              | Asphalt Shingle                                          |
| Construction      | Vinyl Siding, Wood Frame                                 |
| Foundation        | Poured Concrete                                          |