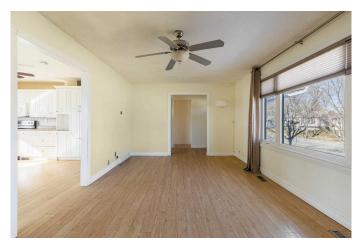

#### Interior

| Interior Features | Separate Entrance, Vinyl Windows                                                                                |
|-------------------|-----------------------------------------------------------------------------------------------------------------|
| Appliances        | Central Air Conditioner, Dishwasher, Electric Stove, Garage Control(s),<br>Microwave Hood Fan, Window Coverings |
| Heating           | Forced Air, Natural Gas                                                                                         |
| Cooling           | Central Air                                                                                                     |
| Has Basement      | Yes                                                                                                             |
| Basement          | Finished, Full                                                                                                  |