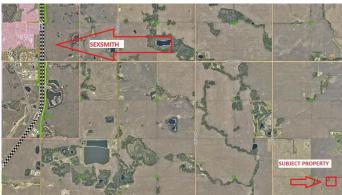

### **Community Information**

| Address     | Se-15-73-5-w6 Range Road        |
|-------------|---------------------------------|
| Subdivision | NONE                            |
| City        | Rural Grande Prairie No. 1, 🗸   |
| County      | Grande Prairie No. 1, County of |
| Province    | Alberta                         |
| Postal Code | T0H 3C0                         |