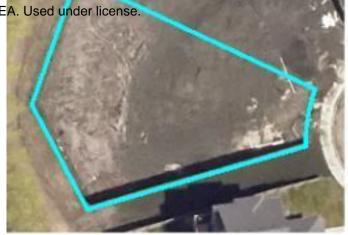

## \$220,000

0 Bedroom, 0.00 Bathroom, Land on 0.25 Acres

Kensington., Grande Prairie, Alberta

Vacant Lot for Sale in Kensington Estates -Your Dream Home Awaits! Discover the perfect opportunity to build your dream home or a builder spec in the prestigious Kensington Estates, located in the desirable southwest corner of Grande Prairie. This upscale neighborhood offers a unique mix of vacant lots, including options with no rear neighbors and beautiful treed views near serene water features and scenic walking trails. Families will love the nearby park, providing a safe and fun space for kids to play and for family gatherings. Enjoy the convenience of being just 10 minutes from downtown Grande Prairie, where you'II find a variety of amenities to suit your lifestyle. With flexible options for build-to-suit and carrying options available, your vision can become a reality. Don't miss out on this incredible opportunity to invest in a community that blends luxury living with nature. For more details and to explore your options, call Sean today! Your dream home is just a lot away!

# **Community Information**

8302 121 Street Address

Subdivision Kensington.

Grande Prairie City

County Grande Prairie

**Province** Alberta

Postal Code **T8W 0M7** 