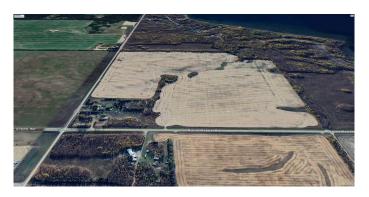

## \$2,488,000

0 Bedroom, 0.00 Bathroom, Land on 147.11 Acres

NONE, Sunbreaker Cove, Alberta

An exceptional opportunity to acquire a 147.11-acre development parcel in Lacombe County near Sunbreaker Cove and Sylvan Lake. This prime piece of land was previously approved in 2009 for the Skyy Country Golf & RV Resort, which included a 515-lot RV resort, a 9-hole golf course, clubhouse, swimming pool, and recreational amenities. While this approval was granted, the development has not been executed, presenting a rare opportunity for future development and potential rezoning to accommodate alternative uses.