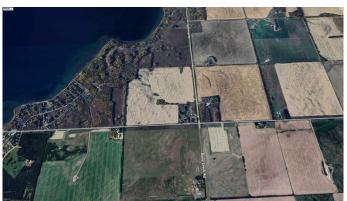

## \$2,488,000

0 Bedroom, 0.00 Bathroom, Land on 147.11 Acres

NONE, Sunbreaker Cove, Alberta

An exceptional opportunity to acquire a 147.11-acre development parcel in Lacombe County near Sunbreaker Cove and Sylvan Lake. This prime piece of land was previously approved in 2009 for the Skyy Country Golf & RV Resort, which included a 515-lot RV resort, a 9-hole golf course, clubhouse, swimming pool, and recreational amenities. While this approval was granted, the development has not been executed, presenting a rare opportunity for future development and potential rezoning to accommodate alternative uses.