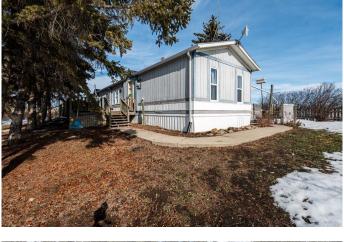

## \$314,000

3 Bedroom, 2.00 Bathroom, 1,216 sqft Residential on 10.65 Acres

NONE, Rural Starland County, Alberta

Welcome Home! This 3 bedroom 2 bath open concept mobile home boasts a recently resealed skylight, separate laundry room, new flooring in the living area and small bedroom and a completely renovated main bath. Loads of natural light, and a deck to watch the sunset. There are fenced pastures, an old barn that needs work or torn down, an animal shelter, a shed, a 28x30 heated shop, and a beautiful treed yard. Minutes from the Tolman Bridge and the beautiful Badlands at the Red Deer river, for canoeing fishing, swimming, and a great gun club. Under 20 minutes to TROCHU, 5 minutes to Rumsey, 40 Mins to Stettler and 40 minutes to Drumheller Quick possession available.

#### **Exterior**

Exterior Features Private Yard

Lot Description Corners Marked Roof Asphalt Shingle

Construction Vinyl Siding, Wood Frame

Foundation Piling(s)