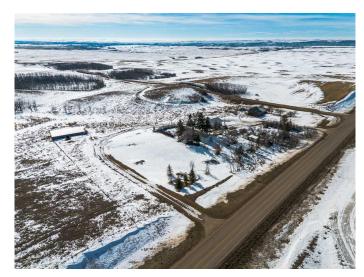

## \$314,000

3 Bedroom, 2.00 Bathroom, 1,216 sqft Residential on 10.65 Acres

NONE, Rural Starland County, Alberta

Welcome Home! This 3 bedroom 2 bath open concept mobile home boasts a recently resealed skylight, separate laundry room, new flooring in the living area and small bedroom and a completely renovated main bath. Loads of natural light, and a deck to watch the sunset. There are fenced pastures, an old barn that needs work or torn down, an animal shelter, a shed, a 28x30 heated shop, and a beautiful treed yard. Minutes from the Tolman Bridge and the beautiful Badlands at the Red Deer river, for canoeing fishing, swimming, and a great gun club. Under 20 minutes to TROCHU, 5 minutes to Rumsey, 40 Mins to Stettler and 40 minutes to Drumheller Quick possession available.

# **Community Information**

Address 213081 585 Highway

Subdivision NONE

City Rural Starland County

County Starland County

Province Alberta
Postal Code T0J2Y0