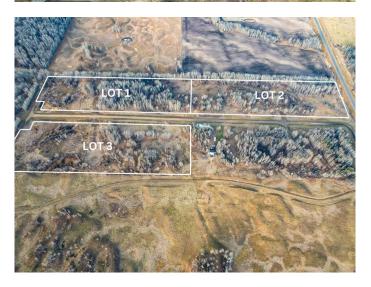

# \$108,000 - Lot 3, Willowside Estates, Rural Woodlands County

MLS® #A2198504

#### \$108,000

0 Bedroom, 0.00 Bathroom, Land on 13.00 Acres

NONE, Rural Woodlands County, Alberta

13 acres with no building deadlines from the developer. A perfect blend of nature and opportunity to Call Home. This beautiful natural piece of land is located in Willowside Estates, Woodlands County, situated between Whitecourt and Mayerthorpe. The property features rolling terrain with trees and an ideal building spot. Room for your garden or hobby farm. Enjoy this space as your private camp, retreat, or future home. The area is surrounded by farmland, wildlife, and nature, providing a tranquil atmosphere.

## **Community Information**

Address Lot 3, Willowside Estates

Subdivision NONE

City Rural Woodlands County

County Woodlands County

Province Alberta

Postal Code T0E 1N0