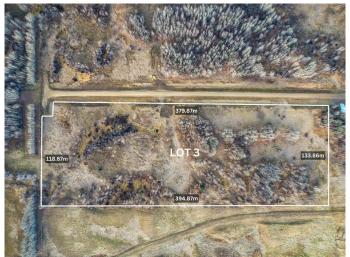

Power is available in the subdivision. Gas is pre-paid to the riser on this lot. Lot 3 offers a

#### **Essential Information**

generous size of 13 acres.

MLS® # A2198504 Price \$108,000

Bathrooms 0.00
Acres 13.00
Type Land

Sub-Type Residential Land

Status Active