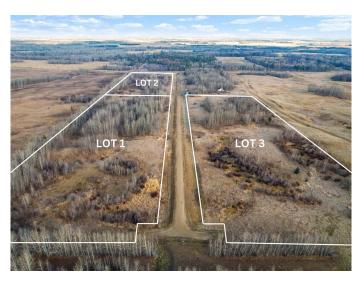

# \$108,000 - Lot 3, Willowside Estates, Rural Woodlands County

MLS® #A2198504

#### \$108,000

0 Bedroom, 0.00 Bathroom, Land on 13.00 Acres

NONE, Rural Woodlands County, Alberta

13 acres with no building deadlines from the developer. A perfect blend of nature and opportunity to Call Home. This beautiful natural piece of land is located in Willowside Estates, Woodlands County, situated between Whitecourt and Mayerthorpe. The property features rolling terrain with trees and an ideal building spot. Room for your garden or hobby farm. Enjoy this space as your private camp, retreat, or future home. The area is surrounded by farmland, wildlife, and nature, providing a tranquil atmosphere.

Power is available in the subdivision. Gas is pre-paid to the riser on this lot. Lot 3 offers a

#### **Essential Information**

generous size of 13 acres.

MLS® # A2198504 Price \$108,000

Bathrooms 0.00
Acres 13.00
Type Land

Sub-Type Residential Land

Status Active