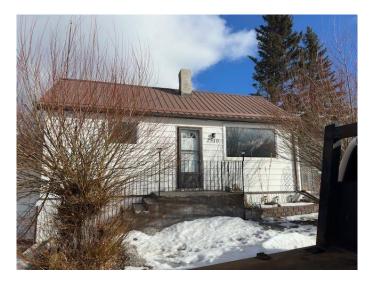

## \$379,000

2 Bedroom, 2.00 Bathroom, 1,060 sqft Residential on 0.11 Acres

NONE, Bellevue, Alberta

This nicely maintained bungalow sits on a large mature landscaped lot in Bellevue. Updated vinyl windows, flooring, main floor bath, newer furnace, central vac system and 100 Amp service. This home feature a bright eat in kitchen with main floor laundry. In the lower level, you will find a large family/rec. room, den, 3 piece bath and utility room with a walkout level access. Large double detached garage wired for 220 and extra room for RV parking. Great sunny location just steps away from the newly redesigned Bellevue main street and Community Trail. Excellent location for the first time buyer, cottager or revenue investor. 24 hours notice required.

### **Exterior**

Exterior Features Fire Pit, Private Yard

Lot Description Back Yard, Few Trees, Gentle Sloping, Irregular Lot, Landscaped, Low

Maintenance Landscape, Street Lighting, Views

Roof Metal
Construction Mixed