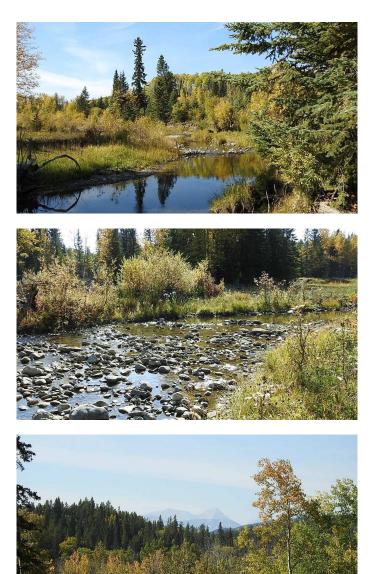

# \$3,599,000

0 Bedroom, 0.00 Bathroom, Land on 108.40 Acres

NONE, Rural Foothills County, Alberta

108 Acres Bordering the Kananaskis and Fish Creek. Just 5 Minutes south of Bragg Creek, west of Hwy 762, sits this gorgeous 108 acres with a mixture of mature trees, rolling hills, open meadows and Fish Creek Frontage. Developed driveway right from the gate across your private bridge to the meadow leading into K Country. As you enter this special property you are over taken as you travel through the mature forest, then break out on a hill over looking open meadow, with 1/2 mile of Fish Creek frontage rambling below and the rugged Rocky Mountain peaks to the West. The land is a 108 acre rectangle with a high treed hill on the North side which would make the perfect building site for your Country Dream home. Imagine riding through the gate of your own property directly into K country. Part of the property has been recently logged and there is a substantial gravel reserve towards the NW corner for your personal use. Bring your horse and quads to this ultimate weekend retreat or full time country hideaway. For the fisherman reel in the Brook Trout, Cutthroat, and Rainbows from the banks of your land. Beautiful land with close in location. It doesn't get any better than this 108 acres bordering the Kananaskis. The Purchase Price does not include GST. In the event that GST is payable and the Buyer is not a GST registrant, then the Buyer shall remit the applicable GST to the Seller's lawyer on or before Completion