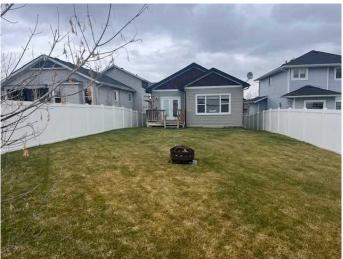

## \$575,000

5 Bedroom, 3.00 Bathroom, 1,314 sqft Residential on 0.14 Acres

Crestview, Sylvan Lake, Alberta

Elements of earthy tones grace the curb appeal of this gorgeous home. Nestled on a nice sized lot backing onto a greenspace in the new neighborhood of Crestview. Close to schools, parks, walking trails and with easy access to highway 11. The attached double garage is fully finished and heated! The large foyer gives a vantage point to all levels of this floor plan. A few steps up into the heart of the home and the main gathering areas. Lovely laminate flooring leads you throughout this level. The kitchen features rich dark cabinetry, stainless steel appliances, and gorgeous granite countertops. Vaulted ceilings and large windows offer an airy atmosphere. Dine inside or step thru the garden doors to lounge on the large deck. The warmth of the south facing backyard welcomes you outside. Fully fenced for the kids and pets to safely play. The expansive green space beyond gives you added peace and privacy. Back inside, two generous bedrooms and a 4-piece bathroom complete this main level plan. A few steps up to the private primary suite. A spacious retreat with a wonderful walk-in closet and 3-piece ensuite. The fully finished basement offers a fantastic family room. Cuddle up for movie nights with the added comfort of underfloor heating. Two more generous bedrooms and a 4-piece bathroom are perfect to accommodate older children or company. Laundry can be found on this lower floor, along with ample under-stair storage. Recent upgrades include a new hot water tank and irrigation system.