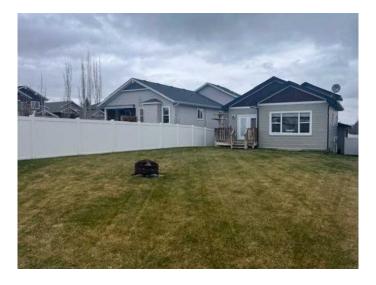

## \$575,000

5 Bedroom, 3.00 Bathroom, 1,314 sqft Residential on 0.14 Acres

Crestview, Sylvan Lake, Alberta

Elements of earthy tones grace the curb appeal of this gorgeous home. Nestled on a nice sized lot backing onto a greenspace in the new neighborhood of Crestview. Close to schools, parks, walking trails and with easy access to highway 11. The attached double garage is fully finished and heated! The large foyer gives a vantage point to all levels of this floor plan. A few steps up into the heart of the home and the main gathering areas. Lovely laminate flooring leads you throughout this level. The kitchen features rich dark cabinetry, stainless steel appliances, and gorgeous granite countertops. Vaulted ceilings and large windows offer an airy atmosphere. Dine inside or step thru the garden doors to lounge on the large deck. The warmth of the south facing backyard welcomes you outside. Fully fenced for the kids and pets to safely play. The expansive green space beyond gives you added peace and privacy. Back inside, two generous bedrooms and a 4-piece bathroom complete this main level plan. A few steps up to the private primary suite. A spacious retreat with a wonderful walk-in closet and 3-piece ensuite. The fully finished basement offers a fantastic family room. Cuddle up for movie nights with the added comfort of underfloor heating. Two more generous bedrooms and a 4-piece bathroom are perfect to accommodate older children or company. Laundry can be found on this lower floor, along with ample under-stair storage. Recent upgrades include a new hot water tank and irrigation system.