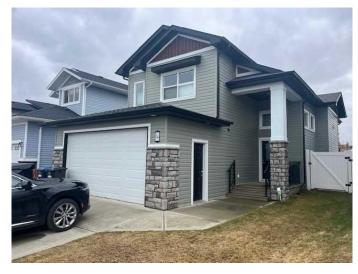

## \$575,000

5 Bedroom, 3.00 Bathroom, 1,314 sqft Residential on 0.14 Acres

Crestview, Sylvan Lake, Alberta

Elements of earthy tones grace the curb appeal of this gorgeous home. Nestled on a nice sized lot backing onto a greenspace in the new neighborhood of Crestview. Close to schools, parks, walking trails and with easy access to highway 11. The attached double garage is fully finished and heated! The large foyer gives a vantage point to all levels of this floor plan. A few steps up into the heart of the home and the main gathering areas. Lovely laminate flooring leads you throughout this level. The kitchen features rich dark cabinetry, stainless steel appliances, and gorgeous granite countertops. Vaulted ceilings and large windows offer an airy atmosphere. Dine inside or step thru the garden doors to lounge on the large deck. The warmth of the south facing backyard welcomes you outside. Fully fenced for the kids and pets to safely play. The expansive green space beyond gives you added peace and privacy. Back inside, two generous bedrooms and a 4-piece bathroom complete this main level plan. A few steps up to the private primary suite. A spacious retreat with a wonderful walk-in closet and 3-piece ensuite. The fully finished basement offers a fantastic family room. Cuddle up for movie nights with the added comfort of underfloor heating. Two more generous bedrooms and a 4-piece bathroom are perfect to accommodate older children or company. Laundry can be found on this lower floor, along with ample under-stair storage. Recent upgrades include a new hot water tank and irrigation system.