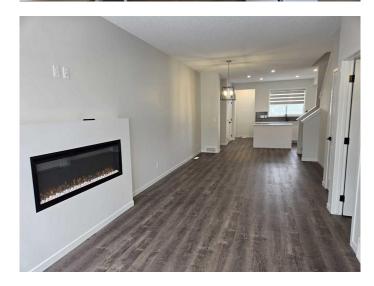

## \$564,999

3 Bedroom, 3.00 Bathroom, 1,418 sqft Residential on 0.05 Acres

Glacier Ridge, Calgary, Alberta

90 Aquila Drive NW is a beautiful brand-new home in the desirable Glacier Ridge community. Designed with an open-concept layout, the main floor features a modern kitchen equipped with stainless steel appliances and stylish laminate flooring. The spacious layout seamlessly connects the living, dining, and kitchen areas, creating an inviting atmosphere for both daily living and entertaining. Recessed pot lights add a warm ambiance throughout.

Coverings

Heating Forced Air

Cooling Full
Fireplace Yes
# of Fireplaces 1

Fireplaces Electric
Has Basement Yes

Basement Full, Exterior Entry, Unfinished

Exterior

Exterior Features Private Yard Lot Description Back Lane