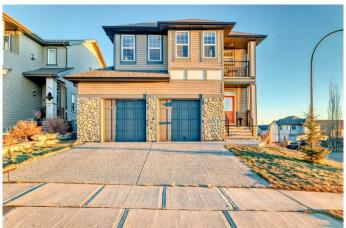

## \$720,000

3 Bedroom, 4.00 Bathroom, 2,416 sqft Residential on 0.12 Acres

Heritage Hills., Cochrane, Alberta

Nestled in the heart of Heritage Hills, Cochrane, this 2,416 sq. ft. corner-lot home offers the perfect blend of comfort, space, and thoughtful designâ€"ideal for a growing family.

Step inside to a bright, open-concept main floor where 9-foot ceilings and large windows fill the space with natural light. The modern kitchen is both stylish and practical, featuring granite countertops, stainless steel appliances, a deep pantry, and a central island perfect for gathering. Just off the large dining area, a spacious deck overlooks a fully fenced backyard, providing a great spot to unwind. The living room is warm and inviting, with a stone-faced fireplace and expansive windows that frame stunning mountain views. A functional mudroom with built-in laundry and upgraded Samsung washer and dryer adds everyday convenience, leading directly into the oversized double garage. A half-bathroom completes the main level.

#### **Exterior**

Exterior Features Balcony

Lot Description Back Lane, Corner Lot

Roof Asphalt Shingle

Construction Stone, Vinyl Siding

Foundation Poured Concrete