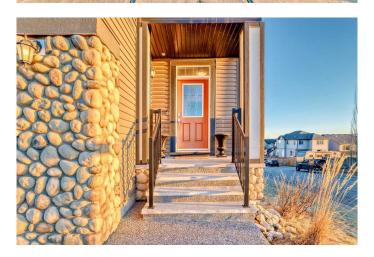

Step inside to a bright, open-concept main floor where 9-foot ceilings and large windows fill the space with natural light. The modern kitchen is both stylish and practical, featuring granite countertops, stainless steel appliances, a deep pantry, and a central island perfect for gathering. Just off the large dining area, a spacious deck overlooks a fully fenced backyard, providing a great spot to unwind. The living room is warm and inviting, with a stone-faced fireplace and expansive windows that frame stunning mountain views. A functional mudroom with built-in laundry and upgraded Samsung washer and dryer adds everyday convenience, leading directly into the oversized double garage. A half-bathroom completes the main level.

#### **Exterior**

Exterior Features Balcony

Lot Description Back Lane, Corner Lot

Roof Asphalt Shingle

Construction Stone, Vinyl Siding

Foundation Poured Concrete