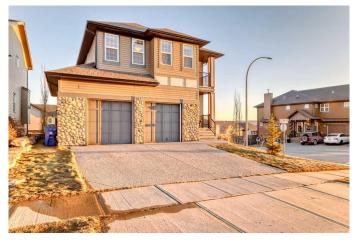

## \$720,000

3 Bedroom, 4.00 Bathroom, 2,416 sqft Residential on 0.12 Acres

Heritage Hills., Cochrane, Alberta

Nestled in the heart of Heritage Hills, Cochrane, this 2,416 sq. ft. corner-lot home offers the perfect blend of comfort, space, and thoughtful designâ€"ideal for a growing family.

Step inside to a bright, open-concept main floor where 9-foot ceilings and large windows fill the space with natural light. The modern kitchen is both stylish and practical, featuring granite countertops, stainless steel appliances, a deep pantry, and a central island perfect for gathering. Just off the large dining area, a spacious deck overlooks a fully fenced backyard, providing a great spot to unwind. The living room is warm and inviting, with a stone-faced fireplace and expansive windows that frame stunning mountain views. A functional mudroom with built-in laundry and upgraded Samsung washer and dryer adds everyday convenience, leading directly into the oversized double garage. A half-bathroom completes the main level.

#### **Exterior**

Exterior Features Balcony

Lot Description Back Lane, Corner Lot

Roof Asphalt Shingle

Construction Stone, Vinyl Siding

Foundation Poured Concrete