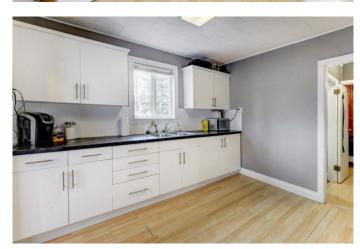

## \$228,000

2 Bedroom, 1.00 Bathroom, 736 sqft Residential on 0.24 Acres

Midland, Drumheller, Alberta

Looking for a starter home or to downsize?
Want to be close to the river & walking paths?
Need a huge yard for a garden or all your
toys? Look no further this place is cute, cozy
& located on a quiet, tree lined street in
popular lower Midland! Comes with a nice new
deck, firepit area, fenced dog run area in front,
loads of storage for RV's or other toys and a
place to hang your hat!Other great features
include:Front and rear Drive, no maintenance
tin roof single garage and 10x14 shed!Call
today and view this property! Buyers
WANTED!

#### **Essential Information**

MLS® # A2197235 Price \$228,000

Bedrooms 2

Bathrooms 1.00

Full Baths 1

Square Footage 736 Acres 0.24

Year Built 1940

Type Residential Sub-Type Detached