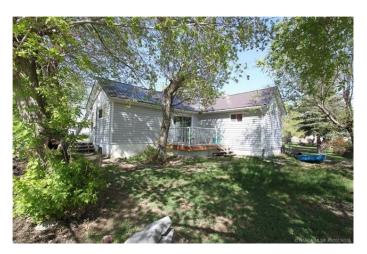

## \$228,000

2 Bedroom, 1.00 Bathroom, 736 sqft Residential on 0.24 Acres

Midland, Drumheller, Alberta

Looking for a starter home or to downsize?
Want to be close to the river & walking paths?
Need a huge yard for a garden or all your
toys? Look no further this place is cute, cozy
& located on a quiet, tree lined street in
popular lower Midland! Comes with a nice new
deck, firepit area, fenced dog run area in front,
loads of storage for RV's or other toys and a
place to hang your hat!Other great features
include:Front and rear Drive, no maintenance
tin roof single garage and 10x14 shed!Call
today and view this property! Buyers
WANTED!

#### **Essential Information**

MLS® # A2197235 Price \$228,000

Bedrooms 2

Bathrooms 1.00

Full Baths 1

Square Footage 736 Acres 0.24

Year Built 1940

Type Residential Sub-Type Detached