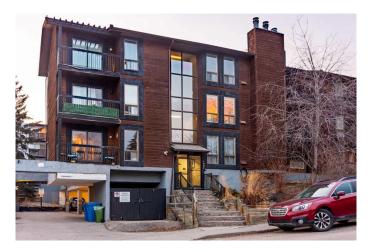

# \$248,000 - 302, 2611 15a Street Sw, Calgary

MLS® #A2197176

## \$248,000

2 Bedroom, 1.00 Bathroom, 770 sqft Residential on 0.00 Acres

Bankview, Calgary, Alberta

Welcome to this 2 bedroom, Bright spacious top floor open concept condo in the heart of Bankview. This condo unit has a new fridge and dishwasher and has been freshly painted. The master bedroom has a walk in closet. This unit has the convenience of in suite laundry. The sliding patio doors open into a large patio, where you can relax and enjoy barbequing anytime. The living room has a fireplace that adds character to this unit., perfect for mounting your tv or decorating with your personal touches. The location is close to downtown, shopping, parks, schools and restaurants. This condo is ready for you to move in.

## **Community Information**

Address 302. 2611 15a Street Sw

Subdivision Bankview City Calgary County Calgary Province Alberta Postal Code T2T 4C1

### **Exterior**

**Exterior Features** Balcony

Construction Wood Frame, Cedar

Foundation Other