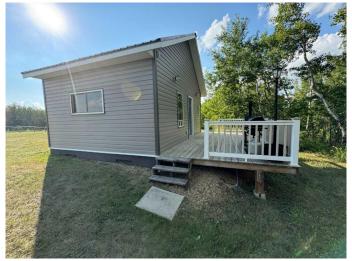

#### \$159,900

1 Bedroom, 1.00 Bathroom, 348 sqft Residential on 0.98 Acres

Sherman Park, Rural Camrose County, Alberta

Dreaming of a serene escape from city life?
This custom-built, newer lakeside cottage,
nestled on two spacious titled lots, offers the
perfect blend of tranquility and
convenienceâ€"just over an hour from
Edmonton and Red Deer, and only 25 minutes
from Camrose. Whether you envision a
weekend retreat or a year-round haven, this
property delivers peace, privacy, and endless
potential.

Outside, embrace outdoor living on the expansive deck, perfect for morning coffee or evening stargazing. Gather around the covered firepit for cozy evenings with loved ones, and store your gear in the convenient shed. The generous double lot provides room to roam, garden, or create your vision of lakeside bliss.