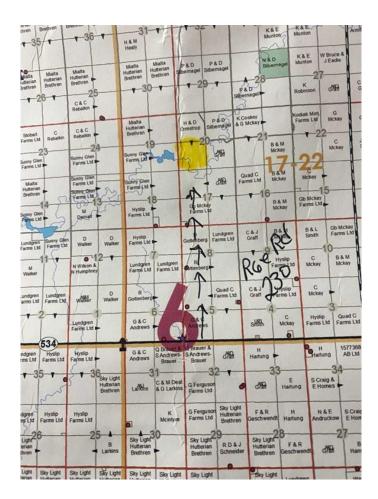

# \$750,000 - Sw1/4 -20-17-22-w4th Rge Rd 230, Rural Vulcan County

MLS® #A2197084

## \$750,000

0 Bedroom, 0.00 Bathroom, Land on 160.00 Acres

NONE, Rural Vulcan County, Alberta

1/4 Section with 147 acres cultivated with the balance grass and water way which enters the SW corner of the property. There is an opportunity for a 22 acre subdivision. Located 11 miles East of Vulcan on highway 534 and 3 miles North.

### **Community Information**

| Address     | Sw1/4 -20-17-22-w4th Rge Rd 230 |
|-------------|---------------------------------|
| Subdivision | NONE                            |
| City        | Rural Vulcan County             |
| County      | Vulcan County                   |
| Province    | Alberta                         |
| Postal Code | T0L 2B0                         |