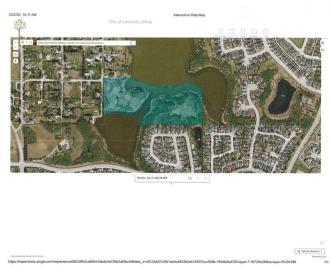

## \$1,450,000

0 Bedroom, 0.00 Bathroom, Land on 22.71 Acres

None, Lacombe, Alberta

What is your vision for this stunningly beautiful 22.71 acre property in the heart of the City of Lacombe? The land offers wonderful, year-round views of Lake Anne, Elizabeth Lake, Burman University, and the surrounding natural area. It is amazing to think that all of Lacombe and Burman's amenities are nearby when stepping foot onto this secluded and peaceful parcel.

## **Community Information**

Address 20 Cranna Lake Drive

Subdivision None

City Lacombe
County Lacombe

Province Alberta

Postal Code T4L 1S5

#### **Exterior**

Lot Description Native Plants, Views, Wetlands, Wooded