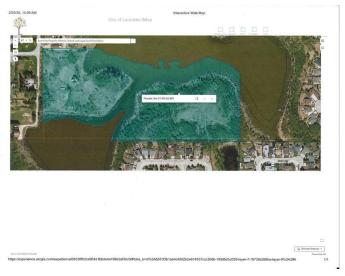

## \$1,450,000

0 Bedroom, 0.00 Bathroom, Land on 22.71 Acres

None, Lacombe, Alberta

What is your vision for this stunningly beautiful 22.71 acre property in the heart of the City of Lacombe? The land offers wonderful, year-round views of Lake Anne, Elizabeth Lake, Burman University, and the surrounding natural area. It is amazing to think that all of Lacombe and Burman's amenities are nearby when stepping foot onto this secluded and peaceful parcel.

## **Community Information**

Address 20 Cranna Lake Drive

Subdivision None

City Lacombe
County Lacombe

Province Alberta

Postal Code T4L 1S5

#### **Exterior**

Lot Description Native Plants, Views, Wetlands, Wooded