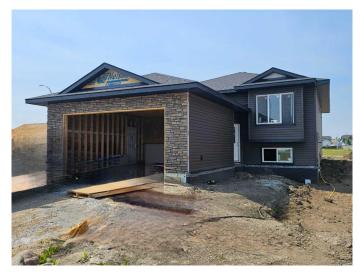

# \$469,900 - 9456 92 Street, Wembley

MLS® #A2196809

### \$469,900

3 Bedroom, 2.00 Bathroom, 1,250 sqft Residential on 0.13 Acres

NONE, Wembley, Alberta

Welcome to this stunning bi-level home in Wembley, currently under construction and set for completion in late summer 2025! This beautiful property features an attached garage and sits on a spacious lot with a large backyard. The wide frontage allows for an RV parking pad in the front, adding extra convenience.

The basement is an open canvas, ready for your personal touch to create additional living space. Located just 12 minutes west of Grande Prairie, this home offers the perfect balance of peaceful living with city convenience. Currently at the framing stage, buyers with an accepted offer with all conditions removed early in the process can choose select finishes from builder samples.