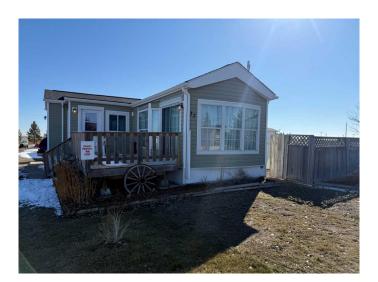

## \$89,900

1 Bedroom, 1.00 Bathroom, 558 sqft Residential on 0.10 Acres

NONE, Rosemary, Alberta

WELCOME HOME! Built in 1993, this 1 bedroom / 1 bathroom offers a great opportunity for First-Time Homeowners! Located in beautiful Rosemary, this home sits on a 4500+ square foot lot offering maintained grounds, community gardens, and a picnic area. Settle down after a long shift on the deck with a cold beverage while laundry tumbles in the stacked Washer/Dryer! With supper almost done in the Gas Oven, it's your choice between a shower or tub tonight! Give us a call and seize your opportunity today!

Built in 1993

Type Residential Sub-Type Detached

Style Park Model

Status Active

#### **Exterior**

Exterior Features Garden

Lot Description Front Yard, Irregular Lot, Landscaped

Roof Asphalt Shingle

Construction Vinyl Siding

Foundation Pillar/Post/Pier