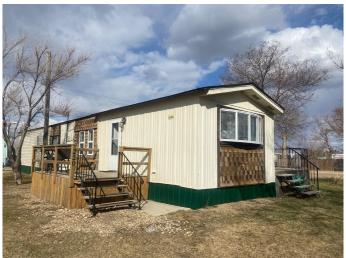

### \$99,900

2 Bedroom, 1.00 Bathroom, 924 sqft Residential on 0.72 Acres

NONE, Youngstown, Alberta

This well-maintained, easy-to-care-for older mobile home features 2 bedrooms and 1 bathroom, set on a generous double lot that you ownâ€"no mobile home pad fees. Inside, you'll find a newer propane furnace, fresh paint throughout and updated flooring in the bathroom. With no stairs, this home offers simple living. Step out onto the large east-facing deck off the kitchen, perfect for enjoying the warm weather. The 0.72-acre property, consisting of five individual lots, provides ample space to add additional buildings or store recreational vehicles. Plus, the home is connected to both water and sewer services from the village. Located just 30 minutes from Hanna, this home meets the high standards for manufactured homes in British Columbia, ensuring quality, safety, and durability. An outdoor shed provides even more storage space. A place to call home, where comfort and space meet!

#### Interior

Interior Features Ceiling Fan(s)

Appliances Dryer, Refrigerator, Washer, Electric Stove

Heating Heat Pump, Propane

Cooling None
Basement None

#### **Exterior**

Exterior Features Storage

Lot Description Cleared, Corner Lot, Open Lot

Roof Asphalt Shingle

Construction Wood Frame, Cedar, Metal Siding

Foundation Pillar/Post/Pier