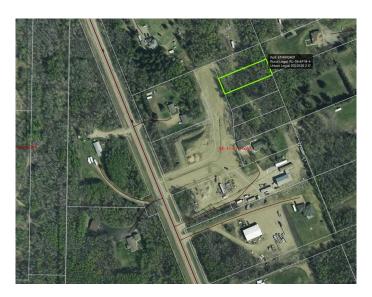

## \$135,000

0 Bedroom, 0.00 Bathroom, Land on 0.50 Acres

NONE, Lac La Biche, Alberta

Welcome to Martony Estates! A stunning new subdivision just 5 minutes from Lac La Biche. offering convenient access with fully paved roads. This graded lot is ready to build and features municipal water and sewer at the property line, along with power and natural gas. Enjoy the outdoors with walking trails and bike paths right at your doorstep. Lac La Biche is a perfect year-round playground, offering everything from golfing to ice fishing. Enjoy exceptional indoor facilities, including a brand-new pool set for completion in 2026. Explore stunning provincial parks like Sir Winston Churchill, Beaver Lake, Jackson Lake, and Lakeland. Whether you prefer fully serviced campsites or off-the-grid boondocking, there are plenty of camping options to suit your adventure. In addition to this lot, there are 4 other available lots in the subdivision. Come build

# **Community Information**

Address 129, 67127 Mission Road

Subdivision NONE

City Lac La Biche

County Lac La Biche County

Province Alberta
Postal Code T0A2C0