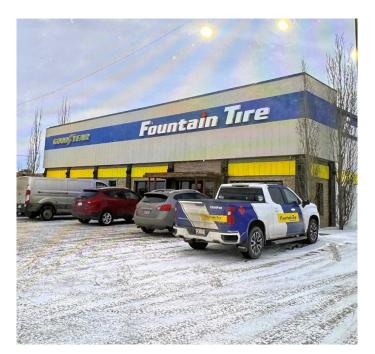

# \$3,190,000

0 Bedroom, 0.00 Bathroom, Commercial on 0.00 Acres

NONE, Strathmore, Alberta

LAND AND BUILDING FOR SALE HIGHWAY 1 STRATHMORE 12,800 square foot building located on 2.28 Acres. Long term Tenant Fountain Tire. Lease in effect till August 31, 2026 with possible extensions to be negotiated. Land is zoned Highway Commercial. Building is well maintained by the Seller and the Tenant. Recent improvements Tenant pays for insurance & taxes, 2 older Quonset storage sheds included. Lots of power, Office in front of the building. 5 OH doors and 3 walk doors. Lots of parking and storage space on the land. This is a great property with good highway exposure. This property could have lots of possible uses. Measurements and plans to be available. RPR being requested.

#### **Essential Information**

MLS® # A2196161 Price \$3,190,000

Bathrooms 0.00
Acres 0.00
Year Built 1997

Type Commercial Sub-Type Business

Status Active