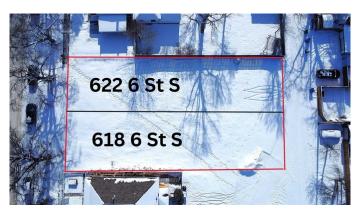

# \$179,000 - 622 6 Street S, Lethbridge

MLS® #A2196093

#### \$179,000

0 Bedroom, 0.00 Bathroom, Land on 0.14 Acres

London Road, Lethbridge, Alberta

Discover this spacious lot in the well-established London Road neighborhood. Situated just moments from the downtown core, this sought-after location is within walking distance of shops, restaurants, parks, and more. Donâ€<sup>™</sup>t miss the opportunity to invest in a thriving community. Buy now and build when you're ready!

## **Community Information**

| Address     | 622 6 Street S |
|-------------|----------------|
| Subdivision | London Road    |
| City        | Lethbridge     |
| County      | Lethbridge     |
| Province    | Alberta        |
| Postal Code | T1J 2E3        |