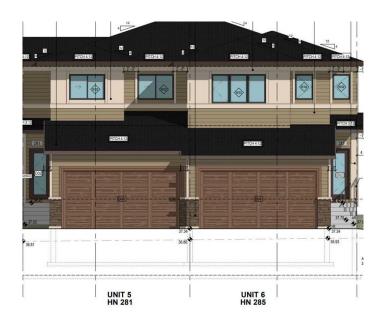

### \$525,000

3 Bedroom, 3.00 Bathroom, 1,316 sqft Residential on 0.06 Acres

NONE, Chestermere, Alberta

Welcome to this Brand new home built by award winning builder, Prominent Homes, in the Brand New Community of Waterford! This Beautiful townhouse as NO CONDO FEES and features 3 Bedrooms and 2 and half Bathrooms and Double Attached Garage. THE MAIN floor also features a Gorgeous Kitchen that has an Island, Dining Nook, and Living Room. THE UPPER floor has 3 Bedrooms including a Large Primary Bedroom with a walk in closet and 4 piece Ensuite and Laundry. It also has Alberta New Home Warranty. Possession is June 2025. Call to book your private showing today!

#### **Essential Information**

MLS®# A2196076 Price \$525,000

3 Bedrooms

3.00 **Bathrooms** 

**Full Baths** 2

Half Baths 1

Square Footage 1,316

Acres 0.06

Year Built 2025

Type Residential

Sub-Type Row/Townhouse

Style 2 Storey

Status Active