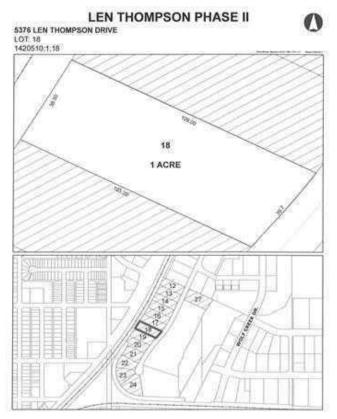

# \$225,000 - 5376 Len Thompson Drive, Lacombe

MLS® #A2195899

#### \$225,000

0 Bedroom, 0.00 Bathroom, Land on 1.00 Acres

Wolf Creek Industrial Park, Lacombe, Alberta

15 Acre industrial park in the heart of Lacombe. Easy access to Highway 2, 2A and 12. Great location across from the new Public Works shop and yard site. On pavement. Great visibility from highway 2A. Zoned light industrial and there is potential for commercial / retail uses as well. Shovel ready with street lights and services to lot. Lots are 1 to 1.5 acres but could easily be amalgamated for larger parcel needs.

## **Community Information**

Address 5376 Len Thompson Drive

Subdivision Wolf Creek Industrial Park

City Lacombe
County Lacombe
Province Alberta
Postal Code T4L 2H3

#### **Additional Information**

Date Listed February 19th, 2025

Days on Market 165 Zoning I1