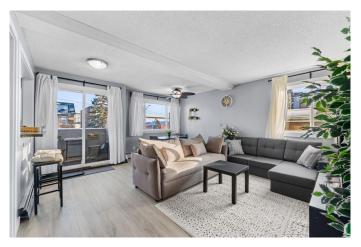

## \$214,951

1 Bedroom, 1.00 Bathroom, 592 sqft Residential on 0.00 Acres

Sunalta, Calgary, Alberta

Experience urban living at its finest in 1905 11 Avenue SW! This stylish 1-bedroom, 1-bathroom condo in the vibrant Sunalta community offers a bright, open-concept layout with brand-new flooring, polished concrete countertops, and stainless steel appliances. The spacious bedroom easily fits a king-size bed, while the deep soaker tub provides the perfect place to unwind. Enjoy the convenience of in-suite laundry, a covered parking stall, and easy access to Crowchild Trail, the Sunalta Transit Station, and 17th Ave's top dining and nightlife. Just 10 minutes from the Saddledome and downtown core, and 25 minutes from the airport, this is a fantastic opportunity for first-time buyers and investors alike. Don't miss out on this incredible home - book your private viewing today!

## Interior

Interior Features Breakfast Bar, Stone Counters

Appliances Dishwasher, Dryer, Electric Range, Microwave Hood Fan, Refrigerator,

Window Coverings

Heating Baseboard

Cooling None