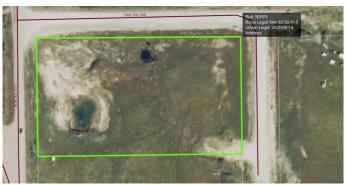

#### \$124,500

0 Bedroom, 0.00 Bathroom, Land on 3.81 Acres

NONE, Rural Yellowhead County, Alberta

Just 3.5 km from town, in a desirable area of acreages, you will find this 3.81-acre lot that is ready for your building plans. The Country Residential zoning in this subdivision allows for both stick-built homes and modular homes, and there are no registered restrictive covenants imposing architectural controls regarding building types, minimum square footage, or exterior finishes. This lot has power access along the west property line, and a natural gas line runs through the property, making it convenient to access services. Small water source on property. It is located at the corner of Range Road 175 and Township Road 540, with access off Township Road 540. Enjoy country living while being close to all the amenities of town.

# **Community Information**

Address Lot 4, Range Road 175 And Township Road 540

Subdivision NONE

City Rural Yellowhead County

County Yellowhead County

Province Alberta
Postal Code T7E 3L7

**Exterior** 

Lot Description Rectangular Lot, Gentle Sloping