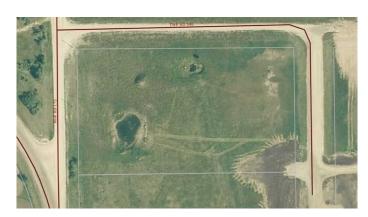

#### \$124,500

0 Bedroom, 0.00 Bathroom, Land on 3.81 Acres

NONE, Rural Yellowhead County, Alberta

Just 3.5 km from town, in a desirable area of acreages, you will find this 3.81-acre lot that is ready for your building plans. The Country Residential zoning in this subdivision allows for both stick-built homes and modular homes, and there are no registered restrictive covenants imposing architectural controls regarding building types, minimum square footage, or exterior finishes. This lot has power access along the west property line, and a natural gas line runs through the property, making it convenient to access services. Small water source on property. It is located at the corner of Range Road 175 and Township Road 540, with access off Township Road 540. Enjoy country living while being close to all the amenities of town.

# **Community Information**

Address Lot 4, Range Road 175 And Township Road 540

Subdivision NONE

City Rural Yellowhead County

County Yellowhead County

Province Alberta
Postal Code T7E 3L7

**Exterior** 

Lot Description Rectangular Lot, Gentle Sloping