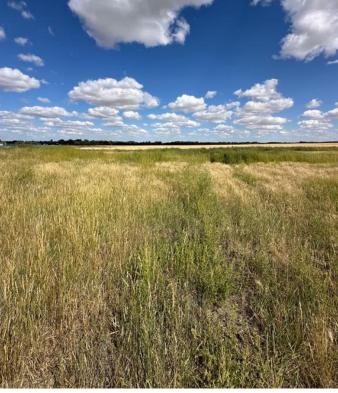

#### \$267,700

0 Bedroom, 0.00 Bathroom, Land on 2.29 Acres

NONE, Rural Cypress County, Alberta

2.29 acres of land close to the city with easy access to the highway, this serviced land is located next to the Co-Op Ag Center and the general purpose and intent of the Light Industrial District is to accommodate a range of industrial and commercial uses which may have outdoor storage or work activities and located in business and industrial areas. Typical uses in this district do not create any nuisance factors that extend beyond the boundaries of the parcel to ensure that the development is compatible with other non-industrial uses land use bylaws can be provided upon request to show all possibilities for this unique parcel